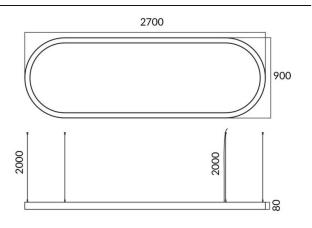

| Dimensions              |                  |
|-------------------------|------------------|
| Product dimensions (mm) | L2700*W900*H80mm |
|                         |                  |