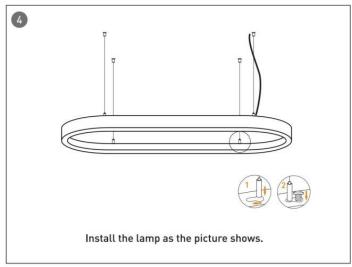

## **INDOOR / ARCHITECTURAL LUMINAIRES / OVAL**

## Item code 86.A004.2401.02





- Installation and wiring of luminaire must be in accordance with all applicable local codes.
- Installation, inspection, and maintenance of luminaires should be performed by a qualified electrician.
- DO NOT make or alter any open holes in the luminaire. Do not modify the luminaire.
- DO NOT install damaged product.
- Make sure electrical power is OFF before and during installation and maintenance.
- Make sure the equipment is properly grounded.
- Make sure the supply voltage is same as the rated fixture voltage.



**INDOOR / ARCHITECTURAL LUMINAIRES / OVAL** 

Item code 86.A004.2401.02