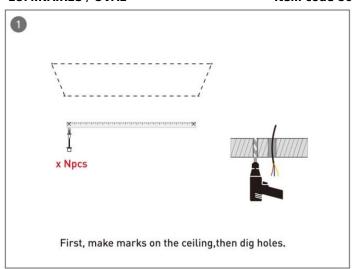

## **INDOOR / ARCHITECTURAL LUMINAIRES / OVAL**

## Item code 86.A004.2401.02





- Installation and wiring of luminaire must be in accordance with all applicable local codes.
- Installation, inspection, and maintenance of luminaires should be performed by a qualified electrician.
- DO NOT make or alter any open holes in the luminaire. Do not modify the luminaire.
- DO NOT install damaged product.
- Make sure electrical power is OFF before and during installation and maintenance.
- Make sure the equipment is properly grounded.
- Make sure the supply voltage is same as the rated fixture voltage.



**INDOOR / ARCHITECTURAL LUMINAIRES / OVAL** 

Item code 86.A004.2401.02