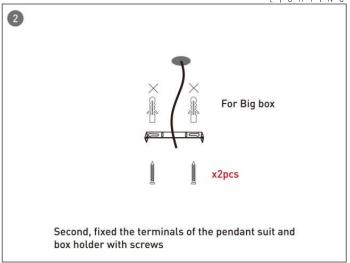

## **INDOOR / ARCHITECTURAL LUMINAIRES / OVAL**

## Item code 86.A004.2401.02





- Installation and wiring of luminaire must be in accordance with all applicable local codes.
- Installation, inspection, and maintenance of luminaires should be performed by a qualified electrician.
- DO NOT make or alter any open holes in the luminaire. Do not modify the luminaire.
- DO NOT install damaged product.
- Make sure electrical power is OFF before and during installation and maintenance.
- Make sure the equipment is properly grounded.
- Make sure the supply voltage is same as the rated fixture voltage.



**INDOOR / ARCHITECTURAL LUMINAIRES / OVAL** 

Item code 86.A004.2401.02