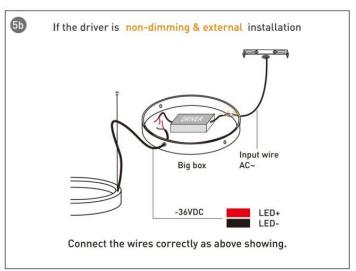

## **INDOOR / ARCHITECTURAL LUMINAIRES / OVAL**

## Item code 86.A004.2401.02





- Installation and wiring of luminaire must be in accordance with all applicable local codes.
- Installation, inspection, and maintenance of luminaires should be performed by a qualified electrician.
- DO NOT make or alter any open holes in the luminaire. Do not modify the luminaire.
- DO NOT install damaged product.
- Make sure electrical power is OFF before and during installation and maintenance.
- Make sure the equipment is properly grounded.
- Make sure the supply voltage is same as the rated fixture voltage.



**INDOOR / ARCHITECTURAL LUMINAIRES / OVAL** 

Item code 86.A004.2401.02