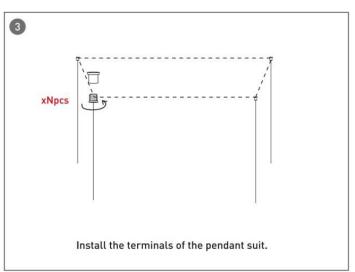

## **INDOOR / ARCHITECTURAL LUMINAIRES / OVAL**

## Item code 86.A004.2401.02





- Installation and wiring of luminaire must be in accordance with all applicable local codes.
- Installation, inspection, and maintenance of luminaires should be performed by a qualified electrician.
- DO NOT make or alter any open holes in the luminaire. Do not modify the luminaire.
- DO NOT install damaged product.
- Make sure electrical power is OFF before and during installation and maintenance.
- Make sure the equipment is properly grounded.
- Make sure the supply voltage is same as the rated fixture voltage.



**INDOOR / ARCHITECTURAL LUMINAIRES / OVAL** 

Item code 86.A004.2401.02