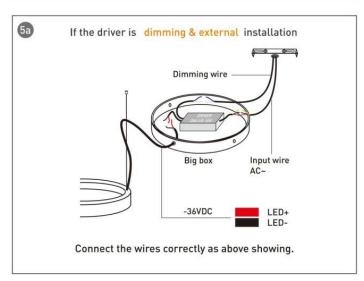

## **INDOOR / ARCHITECTURAL LUMINAIRES / OVAL**

## Item code 86.A004.2401.02





- Installation and wiring of luminaire must be in accordance with all applicable local codes.
- Installation, inspection, and maintenance of luminaires should be performed by a qualified electrician.
- DO NOT make or alter any open holes in the luminaire. Do not modify the luminaire.
- DO NOT install damaged product.
- Make sure electrical power is OFF before and during installation and maintenance.
- Make sure the equipment is properly grounded.
- Make sure the supply voltage is same as the rated fixture voltage.



**INDOOR / ARCHITECTURAL LUMINAIRES / OVAL** 

Item code 86.A004.2401.02