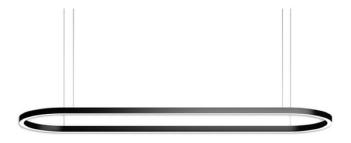

## Oval

Lavov architectural lumnaire from the family Oval with a power of 110W and a difuse lighting distribution.With a real lumen output of 11100lm. Made in Extruded aluminium and PC diffuser and finished in silver color. Driver ON-OFF.