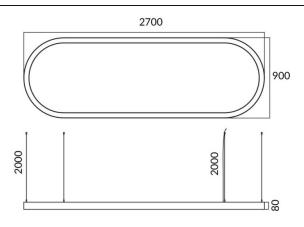

ily Oval with a power of 110W and a difuse lighting distribution.With a real lumen output of 11100lm. Made in Extruded aluminium and PC diffuser and finished in silver color. Driver ON-OFF.

| Item code    | 86.A004.2401.03<br>Indoor<br>Architectural luminaires |  |
|--------------|-------------------------------------------------------|--|
| Product type |                                                       |  |
| Category     |                                                       |  |
| Family       | Oval                                                  |  |
| Pictograms   | (=) 220 v CRI SDCM 3 C €                              |  |
|              | Driver IP<br>INCL. 20                                 |  |

## Dimensions

**Product dimensions (mm)** 

L2700\*W900\*H80mm

## Scheme



| Product                   |                    |
|---------------------------|--------------------|
| Real power (W)            | 110W               |
| Real luminous flux (Lm)   | 11100              |
| Colour                    | silver             |
| Chip Brand                | Sanan              |
| Control gear included     | yes                |
| Control gear              | ON-OFF             |
| Power Factor              | >0,95              |
| Flicker Free              | yes                |
| Average life time (h)     | L80 B20, 50,000hrs |
| Colour temperature (K)    | 4000K              |
| Colour consistency (SDCM) | SDCM<3             |
| CRI                       | 80                 |
|                           |                    |