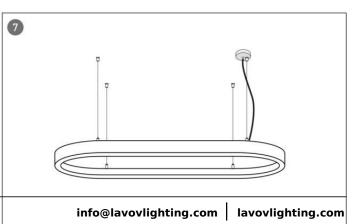

## **INDOOR / ARCHITECTURAL LUMINAIRES / OVAL**

## Item code 86.A004.2401.03

- Installation and wiring of luminaire must be in accordance with all applicable local codes.
- Installation, inspection, and maintenance of luminaires should be performed by a qualified electrician.
- DO NOT make or alter any open holes in the luminaire. Do not modify the luminaire.
- DO NOT install damaged product.
- Make sure electrical power is OFF before and during installation and maintenance.
- Make sure the equipment is properly grounded.
- Make sure the supply voltage is same as the rated fixture voltage.

**INDOOR / ARCHITECTURAL LUMINAIRES / OVAL** 

Item code 86.A004.2401.03