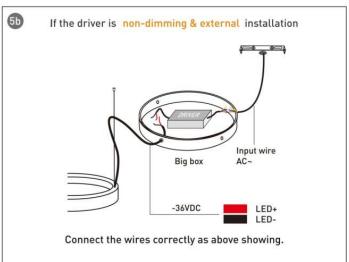

## **INDOOR / ARCHITECTURAL LUMINAIRES / OVAL**

## Item code 86.A004.2401.03





- Installation and wiring of luminaire must be in accordance with all applicable local codes.
- Installation, inspection, and maintenance of luminaires should be performed by a qualified electrician.
- DO NOT make or alter any open holes in the luminaire. Do not modify the luminaire.
- DO NOT install damaged product.
- Make sure electrical power is OFF before and during installation and maintenance.
- Make sure the equipment is properly grounded.
- Make sure the supply voltage is same as the rated fixture voltage.



**INDOOR / ARCHITECTURAL LUMINAIRES / OVAL** 

Item code 86.A004.2401.03