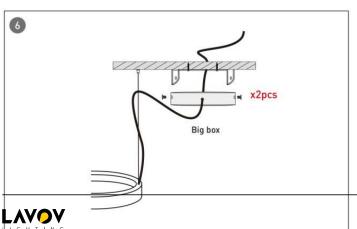

## **INDOOR / ARCHITECTURAL LUMINAIRES / OVAL**

## Item code 86.A004.2401.03





- Installation and wiring of luminaire must be in accordance with all applicable local codes.
- Installation, inspection, and maintenance of luminaires should be performed by a qualified electrician.
- DO NOT make or alter any open holes in the luminaire. Do not modify the luminaire.
- DO NOT install damaged product.
- Make sure electrical power is OFF before and during installation and maintenance.
- Make sure the equipment is properly grounded.
- Make sure the supply voltage is same as the rated fixture voltage.



**INDOOR / ARCHITECTURAL LUMINAIRES / OVAL** 

Item code 86.A004.2401.03