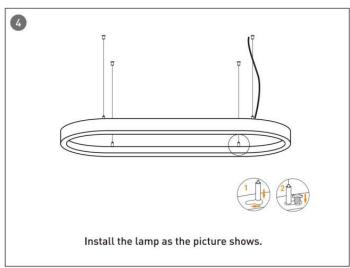

## **INDOOR / ARCHITECTURAL LUMINAIRES / OVAL**

## Item code 86.A004.2401.03





- Installation and wiring of luminaire must be in accordance with all applicable local codes.
- Installation, inspection, and maintenance of luminaires should be performed by a qualified electrician.
- DO NOT make or alter any open holes in the luminaire. Do not modify the luminaire.
- DO NOT install damaged product.
- Make sure electrical power is OFF before and during installation and maintenance.
- Make sure the equipment is properly grounded.
- Make sure the supply voltage is same as the rated fixture voltage.



**INDOOR / ARCHITECTURAL LUMINAIRES / OVAL** 

Item code 86.A004.2401.03