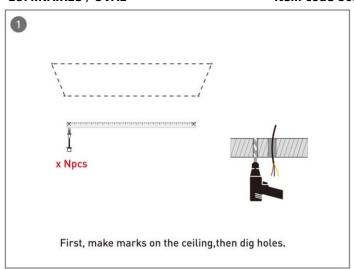

## **INDOOR / ARCHITECTURAL LUMINAIRES / OVAL**

## Item code 86.A004.2401.03





- Installation and wiring of luminaire must be in accordance with all applicable local codes.
- Installation, inspection, and maintenance of luminaires should be performed by a qualified electrician.
- DO NOT make or alter any open holes in the luminaire. Do not modify the luminaire.
- DO NOT install damaged product.
- Make sure electrical power is OFF before and during installation and maintenance.
- Make sure the equipment is properly grounded.
- Make sure the supply voltage is same as the rated fixture voltage.



**INDOOR / ARCHITECTURAL LUMINAIRES / OVAL** 

Item code 86.A004.2401.03