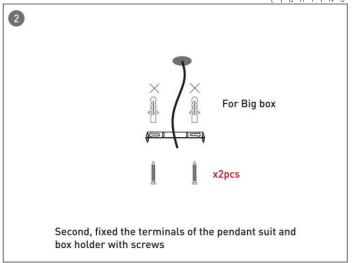

## **INDOOR / ARCHITECTURAL LUMINAIRES / OVAL**

## Item code 86.A004.2401.03





- Installation and wiring of luminaire must be in accordance with all applicable local codes.
- Installation, inspection, and maintenance of luminaires should be performed by a qualified electrician.
- DO NOT make or alter any open holes in the luminaire. Do not modify the luminaire.
- DO NOT install damaged product.
- Make sure electrical power is OFF before and during installation and maintenance.
- Make sure the equipment is properly grounded.
- Make sure the supply voltage is same as the rated fixture voltage.



**INDOOR / ARCHITECTURAL LUMINAIRES / OVAL** 

Item code 86.A004.2401.03