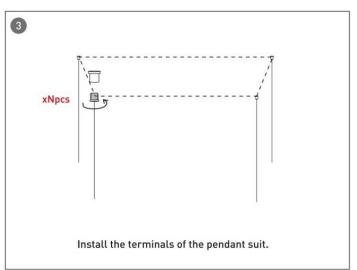

## **INDOOR / ARCHITECTURAL LUMINAIRES / OVAL**

## Item code 86.A004.2401.03





- Installation and wiring of luminaire must be in accordance with all applicable local codes.
- Installation, inspection, and maintenance of luminaires should be performed by a qualified electrician.
- DO NOT make or alter any open holes in the luminaire. Do not modify the luminaire.
- DO NOT install damaged product.
- Make sure electrical power is OFF before and during installation and maintenance.
- Make sure the equipment is properly grounded.
- Make sure the supply voltage is same as the rated fixture voltage.



**INDOOR / ARCHITECTURAL LUMINAIRES / OVAL** 

Item code 86.A004.2401.03