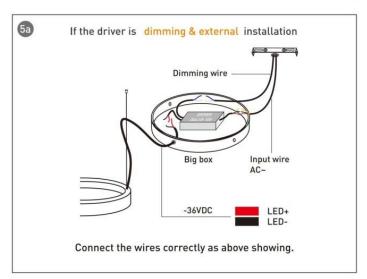

## **INDOOR / ARCHITECTURAL LUMINAIRES / OVAL**

## Item code 86.A004.2401.03





- Installation and wiring of luminaire must be in accordance with all applicable local codes.
- Installation, inspection, and maintenance of luminaires should be performed by a qualified electrician.
- DO NOT make or alter any open holes in the luminaire. Do not modify the luminaire.
- DO NOT install damaged product.
- Make sure electrical power is OFF before and during installation and maintenance.
- Make sure the equipment is properly grounded.
- Make sure the supply voltage is same as the rated fixture voltage.



**INDOOR / ARCHITECTURAL LUMINAIRES / OVAL** 

Item code 86.A004.2401.03