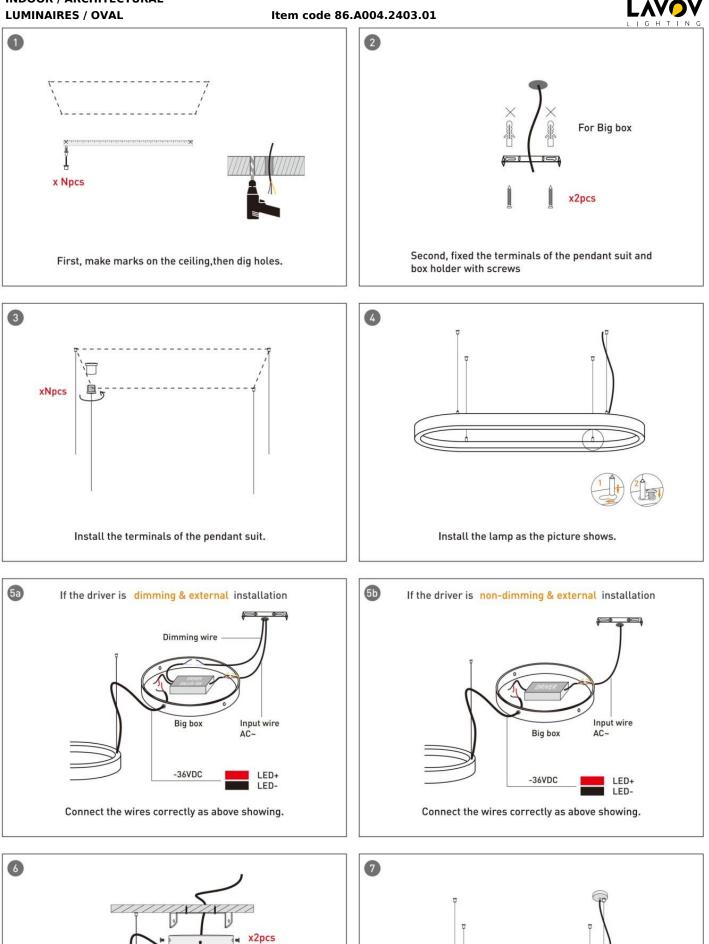

## INDOOR / ARCHITECTURAL LUMINAIRES / OVAL

## Item code 86.A004.2403.01

- Installation and wiring of luminaire must be in accordance with all applicable local codes.
- Installation, inspection, and maintenance of luminaires should be performed by a qualified
- electrician.
- DO NOT make or alter any open holes in the luminaire. Do not modify the luminaire.
- DO NOT install damaged product.
- Make sure electrical power is OFF before and during installation and maintenance.
- Make sure the equipment is properly grounded.
- Make sure the supply voltage is same as the rated fixture voltage.

## **INDOOR / ARCHITECTURAL**

info@lavovlighting.com lavovlighting.com

LAVOV

Big box