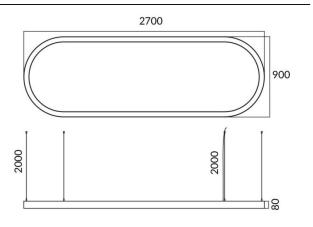

| Dimensions              |                  |
|-------------------------|------------------|
| Product dimensions (mm) | L2700*W900*H80mm |
|                         |                  |