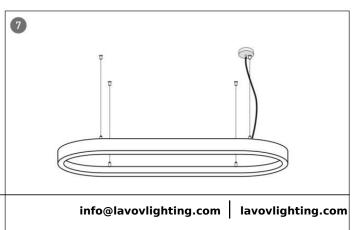

## **INDOOR / ARCHITECTURAL LUMINAIRES / OVAL**

## Item code 86.A004.2403.02





- Installation and wiring of luminaire must be in accordance with all applicable local codes.
- Installation, inspection, and maintenance of luminaires should be performed by a qualified electrician.
- DO NOT make or alter any open holes in the luminaire. Do not modify the luminaire.
- DO NOT install damaged product.
- Make sure electrical power is OFF before and during installation and maintenance.
- Make sure the equipment is properly grounded.
- Make sure the supply voltage is same as the rated fixture voltage.



**INDOOR / ARCHITECTURAL LUMINAIRES / OVAL** 

Item code 86.A004.2403.02





## Item code 86.A004.2403.02