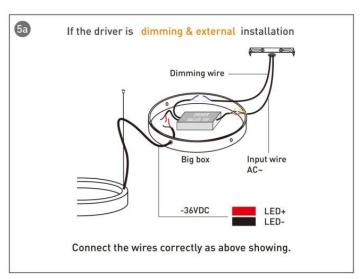

## **INDOOR / ARCHITECTURAL LUMINAIRES / OVAL**

## Item code 86.A004.2403.02





- Installation and wiring of luminaire must be in accordance with all applicable local codes.
- Installation, inspection, and maintenance of luminaires should be performed by a qualified electrician.
- DO NOT make or alter any open holes in the luminaire. Do not modify the luminaire.
- DO NOT install damaged product.
- Make sure electrical power is OFF before and during installation and maintenance.
- Make sure the equipment is properly grounded.
- Make sure the supply voltage is same as the rated fixture voltage.



**INDOOR / ARCHITECTURAL LUMINAIRES / OVAL** 

Item code 86.A004.2403.02





## Item code 86.A004.2403.02