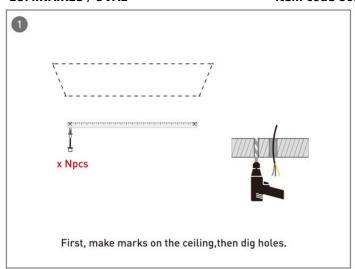

## Item code 86.A004.2403.02

- Installation and wiring of luminaire must be in accordance with all applicable local codes.
- Installation, inspection, and maintenance of luminaires should be performed by a qualified electrician.
- DO NOT make or alter any open holes in the luminaire. Do not modify the luminaire.
- DO NOT install damaged product.
- Make sure electrical power is OFF before and during installation and maintenance.
- Make sure the equipment is properly grounded.
- Make sure the supply voltage is same as the rated fixture voltage.