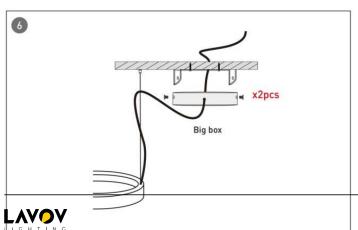

## **INDOOR / ARCHITECTURAL LUMINAIRES / OVAL**

## Item code 86.A004.2403.02





- Installation and wiring of luminaire must be in accordance with all applicable local codes.
- Installation, inspection, and maintenance of luminaires should be performed by a qualified electrician.
- DO NOT make or alter any open holes in the luminaire. Do not modify the luminaire.
- DO NOT install damaged product.
- Make sure electrical power is OFF before and during installation and maintenance.
- Make sure the equipment is properly grounded.
- Make sure the supply voltage is same as the rated fixture voltage.



**INDOOR / ARCHITECTURAL LUMINAIRES / OVAL** 

Item code 86.A004.2403.02





## Item code 86.A004.2403.02