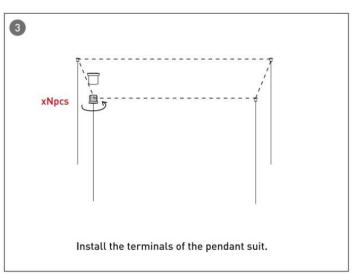

## Item code 86.A004.2403.02

- Installation and wiring of luminaire must be in accordance with all applicable local codes.
- Installation, inspection, and maintenance of luminaires should be performed by a qualified electrician.
- DO NOT make or alter any open holes in the luminaire. Do not modify the luminaire.
- DO NOT install damaged product.
- Make sure electrical power is OFF before and during installation and maintenance.
- Make sure the equipment is properly grounded.
- Make sure the supply voltage is same as the rated fixture voltage.