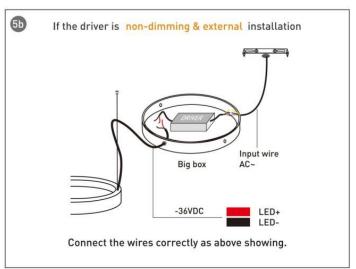

## **INDOOR / ARCHITECTURAL LUMINAIRES / OVAL**

## Item code 86.A004.2403.02





- Installation and wiring of luminaire must be in accordance with all applicable local codes.
- Installation, inspection, and maintenance of luminaires should be performed by a qualified electrician.
- DO NOT make or alter any open holes in the luminaire. Do not modify the luminaire.
- DO NOT install damaged product.
- Make sure electrical power is OFF before and during installation and maintenance.
- Make sure the equipment is properly grounded.
- Make sure the supply voltage is same as the rated fixture voltage.



**INDOOR / ARCHITECTURAL LUMINAIRES / OVAL** 

Item code 86.A004.2403.02





## Item code 86.A004.2403.02