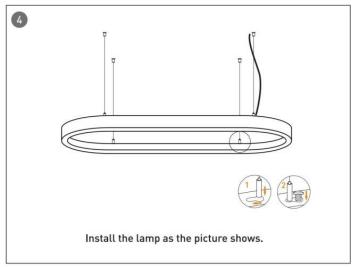

## **INDOOR / ARCHITECTURAL LUMINAIRES / OVAL**

## Item code 86.A004.2403.02





- Installation and wiring of luminaire must be in accordance with all applicable local codes.
- Installation, inspection, and maintenance of luminaires should be performed by a qualified electrician.
- DO NOT make or alter any open holes in the luminaire. Do not modify the luminaire.
- DO NOT install damaged product.
- Make sure electrical power is OFF before and during installation and maintenance.
- Make sure the equipment is properly grounded.
- Make sure the supply voltage is same as the rated fixture voltage.



**INDOOR / ARCHITECTURAL LUMINAIRES / OVAL** 

Item code 86.A004.2403.02





## Item code 86.A004.2403.02