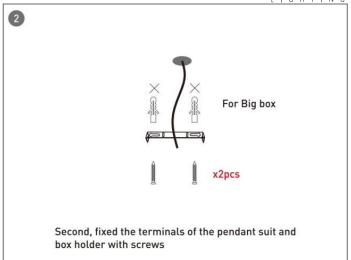

## Item code 86.A004.2403.02

- Installation and wiring of luminaire must be in accordance with all applicable local codes.
- Installation, inspection, and maintenance of luminaires should be performed by a qualified electrician.
- DO NOT make or alter any open holes in the luminaire. Do not modify the luminaire.
- DO NOT install damaged product.
- Make sure electrical power is OFF before and during installation and maintenance.
- Make sure the equipment is properly grounded.
- Make sure the supply voltage is same as the rated fixture voltage.