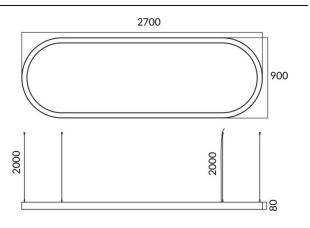

| Dimensions              |                  |
|-------------------------|------------------|
| Product dimensions (mm) | L2700*W900*H80mm |
|                         |                  |