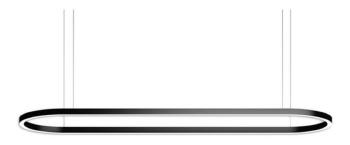

## Oval

Lavov architectural lumnaire from the family Oval with a power of 110W and a difuse lighting distribution. With a real lumen output of 11100lm. Made in Extruded aluminium and PC diffuser and finished in silver color. Driver DALI .