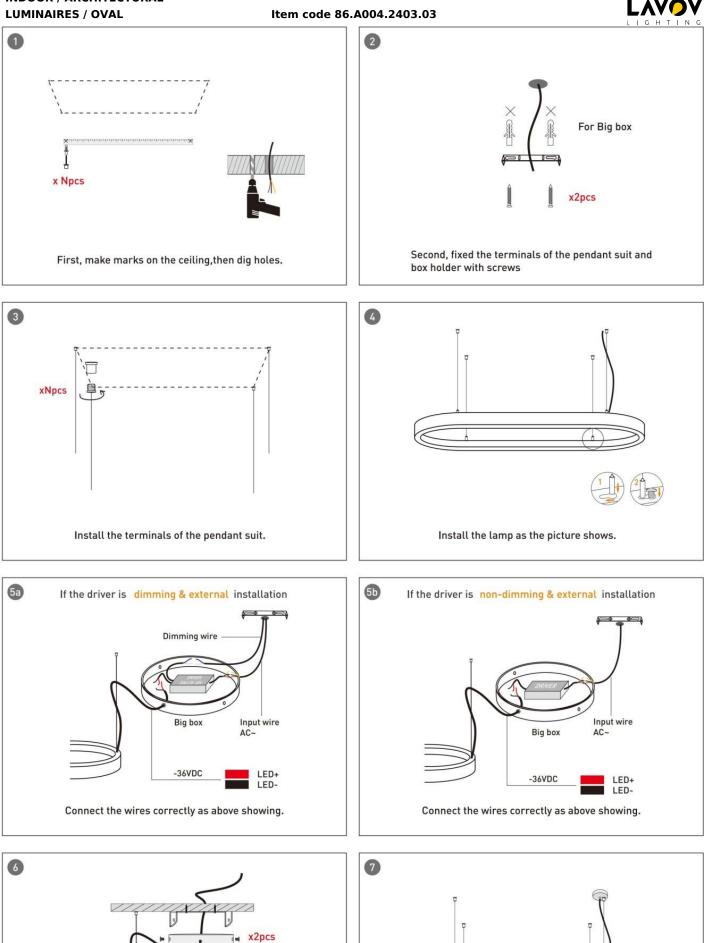

## INDOOR / ARCHITECTURAL LUMINAIRES / OVAL

## Item code 86.A004.2403.03

- Installation and wiring of luminaire must be in accordance with all applicable local codes.
- Installation, inspection, and maintenance of luminaires should be performed by a qualified
- electrician.
- DO NOT make or alter any open holes in the luminaire. Do not modify the luminaire.
- DO NOT install damaged product.
- Make sure electrical power is OFF before and during installation and maintenance.
- Make sure the equipment is properly grounded.
- Make sure the supply voltage is same as the rated fixture voltage.