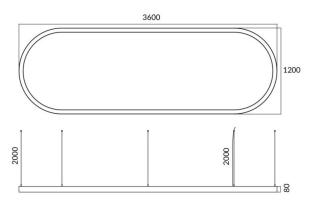

| Dimensions              |                   |
|-------------------------|-------------------|
| Product dimensions (mm) | L3600*W1200*H80mm |
|                         |                   |

| Scheme |  |
|--------|--|
|        |  |
|        |  |
|        |  |