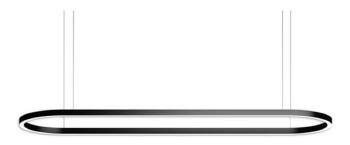

## Oval

Lavov architectural lumnaire from the family Oval with a power of 155W and a difuse lighting distribution. With a real lumen output of 15500lm. Made in Extruded aluminium and PC diffuser and finished in white color. Driver ON-OFF.