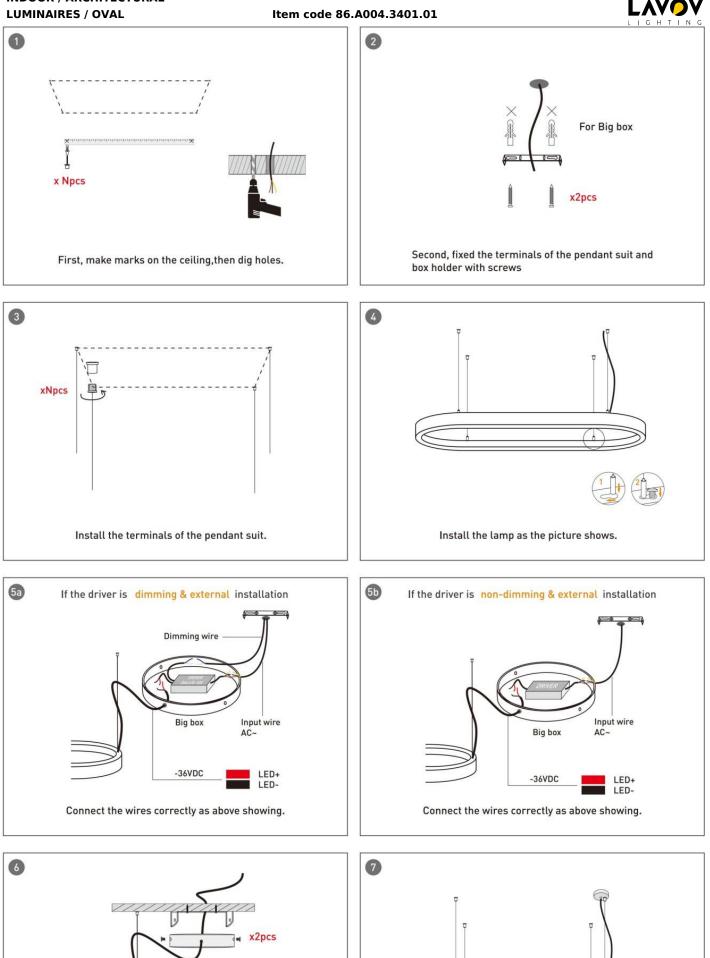

## INDOOR / ARCHITECTURAL LUMINAIRES / OVAL

## Item code 86.A004.3401.01

- Installation and wiring of luminaire must be in accordance with all applicable local codes.
- Installation, inspection, and maintenance of luminaires should be performed by a qualified
- electrician.
- DO NOT make or alter any open holes in the luminaire. Do not modify the luminaire.
- DO NOT install damaged product.
- Make sure electrical power is OFF before and during installation and maintenance.
- Make sure the equipment is properly grounded.
- Make sure the supply voltage is same as the rated fixture voltage.

## **INDOOR / ARCHITECTURAL**

LAVOV

Big box

info@lavovlighting.com lavovlighting.com