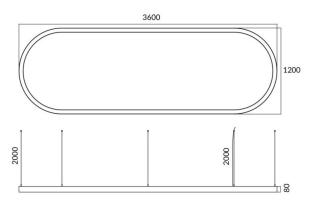

| Dimensions              |                   |
|-------------------------|-------------------|
| Product dimensions (mm) | L3600*W1200*H80mm |
|                         |                   |

| -      |  |  |
|--------|--|--|
| Scheme |  |  |