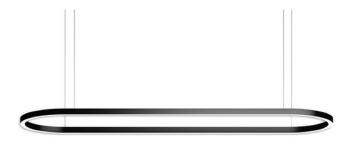

## Oval

Lavov architectural lumnaire from the family Oval with a power of 155W and a difuse lighting distribution. With a real lumen output of 15500lm. Made in Extruded aluminium and PC diffuser and finished in black color. Driver ON-OFF.