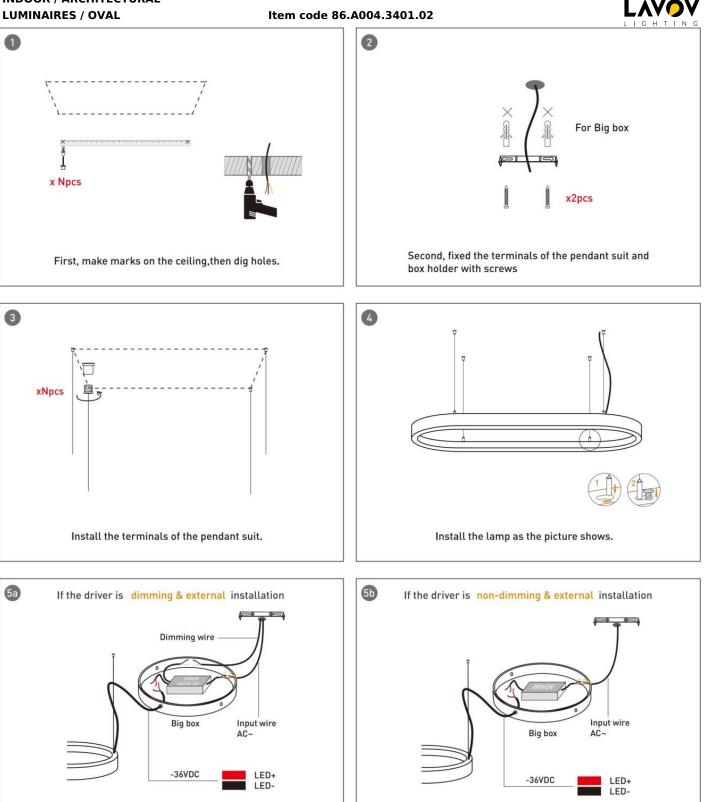

## INDOOR / ARCHITECTURAL LUMINAIRES / OVAL

## Item code 86.A004.3401.02

- Installation and wiring of luminaire must be in accordance with all applicable local codes.
- Installation, inspection, and maintenance of luminaires should be performed by a qualified
- electrician.
- DO NOT make or alter any open holes in the luminaire. Do not modify the luminaire.
- DO NOT install damaged product.
- Make sure electrical power is OFF before and during installation and maintenance.
- Make sure the equipment is properly grounded.
- Make sure the supply voltage is same as the rated fixture voltage.