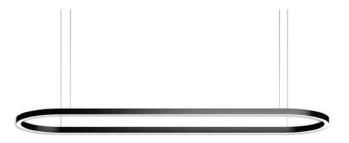

## Oval

Lavov architectural lumnaire from the family Oval with a power of 155W and a difuse lighting distribution.With a real lumen output of 15500lm. Made in Extruded aluminium and PC diffuser and finished in silver color. Driver ON-OFF.

## Dimensions

**Product dimensions (mm)** 

L3600\*W1200\*H80mm