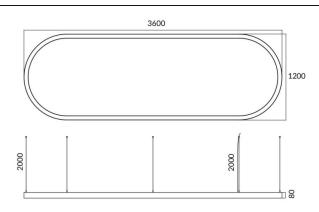

## Oval

Lavov architectural lumnaire from the family Oval with a power of 155W and a difuse lighting distribution.With a real lumen output of 15500lm. Made in Extruded aluminium and PC diffuser and finished in silver color. Driver ON-OFF.

| ltem code    | 86.A004.3401.03                       |  |
|--------------|---------------------------------------|--|
| Product type | Indoor                                |  |
| Category     | Architectural luminaires              |  |
| Family       | Oval                                  |  |
| Pictograms   | (=) 220<br>240 V CRI SDCM<br>80 3 C € |  |
|              | Driver IP<br>INCL. 20                 |  |

## Dimensions

**Product dimensions (mm)** 

L3600\*W1200\*H80mm

## Scheme



| Product                   |                    |
|---------------------------|--------------------|
| Real power (W)            | 155W               |
| Real luminous flux (Lm)   | 15500              |
| Colour                    | silver             |
| Chip Brand                | Sanan              |
| Control gear included     | yes                |
| Control gear              | ON-OFF             |
| Power Factor              | >0,95              |
| Flicker Free              | yes                |
| Average life time (h)     | L80 B20, 50,000hrs |
| Colour temperature (K)    | 4000K              |
| Colour consistency (SDCM) | SDCM<3             |
| CRI                       | 80                 |
|                           |                    |