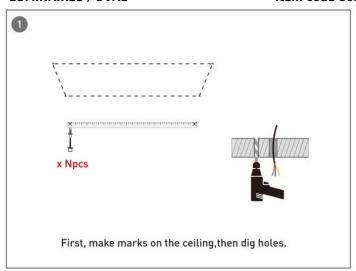

## **INDOOR / ARCHITECTURAL LUMINAIRES / OVAL**

## Item code 86.A004.3401.03





- Installation and wiring of luminaire must be in accordance with all applicable local codes.
- Installation, inspection, and maintenance of luminaires should be performed by a qualified electrician.
- DO NOT make or alter any open holes in the luminaire. Do not modify the luminaire.
- DO NOT install damaged product.
- Make sure electrical power is OFF before and during installation and maintenance.
- Make sure the equipment is properly grounded.
- Make sure the supply voltage is same as the rated fixture voltage.



**INDOOR / ARCHITECTURAL LUMINAIRES / OVAL** 

Item code 86.A004.3401.03