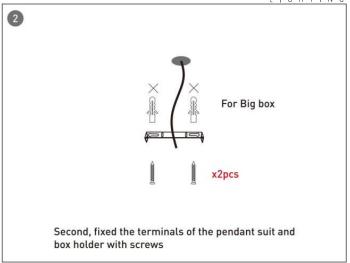

## **INDOOR / ARCHITECTURAL LUMINAIRES / OVAL**

## Item code 86.A004.3401.03





- Installation and wiring of luminaire must be in accordance with all applicable local codes.
- Installation, inspection, and maintenance of luminaires should be performed by a qualified electrician.
- DO NOT make or alter any open holes in the luminaire. Do not modify the luminaire.
- DO NOT install damaged product.
- Make sure electrical power is OFF before and during installation and maintenance.
- Make sure the equipment is properly grounded.
- Make sure the supply voltage is same as the rated fixture voltage.



**INDOOR / ARCHITECTURAL LUMINAIRES / OVAL** 

Item code 86.A004.3401.03