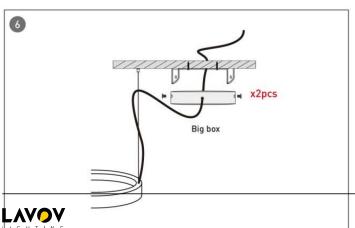

## **INDOOR / ARCHITECTURAL LUMINAIRES / OVAL**

## Item code 86.A004.3401.03





- Installation and wiring of luminaire must be in accordance with all applicable local codes.
- Installation, inspection, and maintenance of luminaires should be performed by a qualified electrician.
- DO NOT make or alter any open holes in the luminaire. Do not modify the luminaire.
- DO NOT install damaged product.
- Make sure electrical power is OFF before and during installation and maintenance.
- Make sure the equipment is properly grounded.
- Make sure the supply voltage is same as the rated fixture voltage.



**INDOOR / ARCHITECTURAL LUMINAIRES / OVAL** 

Item code 86.A004.3401.03