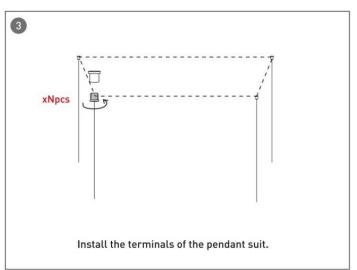

## **INDOOR / ARCHITECTURAL LUMINAIRES / OVAL**

## Item code 86.A004.3401.03





- Installation and wiring of luminaire must be in accordance with all applicable local codes.
- Installation, inspection, and maintenance of luminaires should be performed by a qualified electrician.
- DO NOT make or alter any open holes in the luminaire. Do not modify the luminaire.
- DO NOT install damaged product.
- Make sure electrical power is OFF before and during installation and maintenance.
- Make sure the equipment is properly grounded.
- Make sure the supply voltage is same as the rated fixture voltage.



**INDOOR / ARCHITECTURAL LUMINAIRES / OVAL** 

Item code 86.A004.3401.03