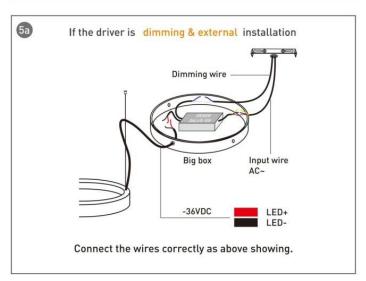

## **INDOOR / ARCHITECTURAL LUMINAIRES / OVAL**

## Item code 86.A004.3401.03





- Installation and wiring of luminaire must be in accordance with all applicable local codes.
- Installation, inspection, and maintenance of luminaires should be performed by a qualified electrician.
- DO NOT make or alter any open holes in the luminaire. Do not modify the luminaire.
- DO NOT install damaged product.
- Make sure electrical power is OFF before and during installation and maintenance.
- Make sure the equipment is properly grounded.
- Make sure the supply voltage is same as the rated fixture voltage.



**INDOOR / ARCHITECTURAL LUMINAIRES / OVAL** 

Item code 86.A004.3401.03