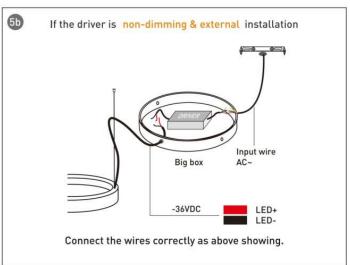

## **INDOOR / ARCHITECTURAL LUMINAIRES / OVAL**

## Item code 86.A004.3401.03





- Installation and wiring of luminaire must be in accordance with all applicable local codes.
- Installation, inspection, and maintenance of luminaires should be performed by a qualified electrician.
- DO NOT make or alter any open holes in the luminaire. Do not modify the luminaire.
- DO NOT install damaged product.
- Make sure electrical power is OFF before and during installation and maintenance.
- Make sure the equipment is properly grounded.
- Make sure the supply voltage is same as the rated fixture voltage.



**INDOOR / ARCHITECTURAL LUMINAIRES / OVAL** 

Item code 86.A004.3401.03