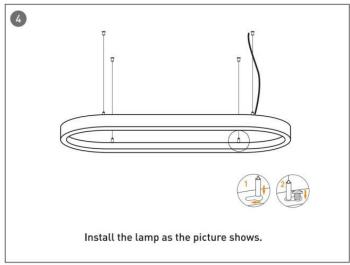

## **INDOOR / ARCHITECTURAL LUMINAIRES / OVAL**

## Item code 86.A004.3401.03





- Installation and wiring of luminaire must be in accordance with all applicable local codes.
- Installation, inspection, and maintenance of luminaires should be performed by a qualified electrician.
- DO NOT make or alter any open holes in the luminaire. Do not modify the luminaire.
- DO NOT install damaged product.
- Make sure electrical power is OFF before and during installation and maintenance.
- Make sure the equipment is properly grounded.
- Make sure the supply voltage is same as the rated fixture voltage.



**INDOOR / ARCHITECTURAL LUMINAIRES / OVAL** 

Item code 86.A004.3401.03