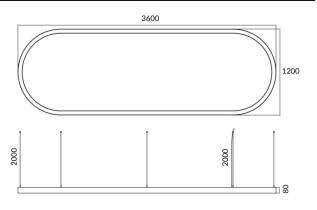

| Dimensions              |                   |
|-------------------------|-------------------|
| Product dimensions (mm) | L3600*W1200*H80mm |
|                         |                   |

| •       |  |
|---------|--|
|         |  |
|         |  |
| ~ .     |  |
| Scheme  |  |
| Scheine |  |
|         |  |
|         |  |