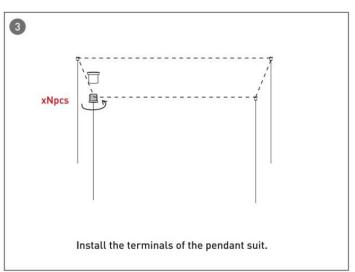

## **INDOOR / ARCHITECTURAL LUMINAIRES / OVAL**

## Item code 86.A004.3403.01





- Installation and wiring of luminaire must be in accordance with all applicable local codes.
- Installation, inspection, and maintenance of luminaires should be performed by a qualified electrician.
- DO NOT make or alter any open holes in the luminaire. Do not modify the luminaire.
- DO NOT install damaged product.
- Make sure electrical power is OFF before and during installation and maintenance.
- Make sure the equipment is properly grounded.
- Make sure the supply voltage is same as the rated fixture voltage.



**INDOOR / ARCHITECTURAL LUMINAIRES / OVAL** 

Item code 86.A004.3403.01





## Item code 86.A004.3403.01