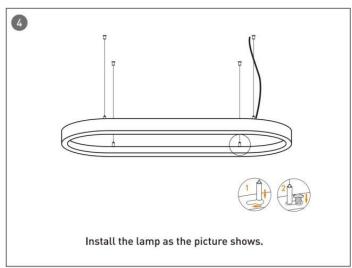

## **INDOOR / ARCHITECTURAL LUMINAIRES / OVAL**

## Item code 86.A004.3403.01





- Installation and wiring of luminaire must be in accordance with all applicable local codes.
- Installation, inspection, and maintenance of luminaires should be performed by a qualified electrician.
- DO NOT make or alter any open holes in the luminaire. Do not modify the luminaire.
- DO NOT install damaged product.
- Make sure electrical power is OFF before and during installation and maintenance.
- Make sure the equipment is properly grounded.
- Make sure the supply voltage is same as the rated fixture voltage.



**INDOOR / ARCHITECTURAL LUMINAIRES / OVAL** 

Item code 86.A004.3403.01





## Item code 86.A004.3403.01