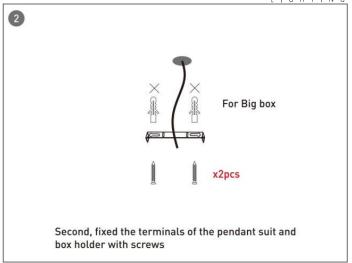

## **INDOOR / ARCHITECTURAL LUMINAIRES / OVAL**

## Item code 86.A004.3403.01





- Installation and wiring of luminaire must be in accordance with all applicable local codes.
- Installation, inspection, and maintenance of luminaires should be performed by a qualified electrician.
- DO NOT make or alter any open holes in the luminaire. Do not modify the luminaire.
- DO NOT install damaged product.
- Make sure electrical power is OFF before and during installation and maintenance.
- Make sure the equipment is properly grounded.
- Make sure the supply voltage is same as the rated fixture voltage.



**INDOOR / ARCHITECTURAL LUMINAIRES / OVAL** 

Item code 86.A004.3403.01





## Item code 86.A004.3403.01