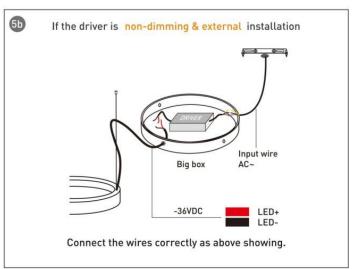

## **INDOOR / ARCHITECTURAL LUMINAIRES / OVAL**

## Item code 86.A004.3403.01





- Installation and wiring of luminaire must be in accordance with all applicable local codes.
- Installation, inspection, and maintenance of luminaires should be performed by a qualified electrician.
- DO NOT make or alter any open holes in the luminaire. Do not modify the luminaire.
- DO NOT install damaged product.
- Make sure electrical power is OFF before and during installation and maintenance.
- Make sure the equipment is properly grounded.
- Make sure the supply voltage is same as the rated fixture voltage.



**INDOOR / ARCHITECTURAL LUMINAIRES / OVAL** 

Item code 86.A004.3403.01





## Item code 86.A004.3403.01