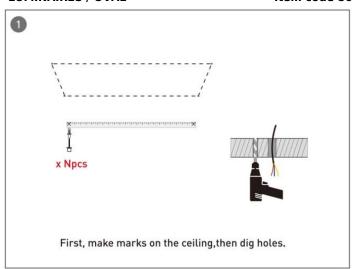

## **INDOOR / ARCHITECTURAL LUMINAIRES / OVAL**

## Item code 86.A004.3403.01





- Installation and wiring of luminaire must be in accordance with all applicable local codes.
- Installation, inspection, and maintenance of luminaires should be performed by a qualified electrician.
- DO NOT make or alter any open holes in the luminaire. Do not modify the luminaire.
- DO NOT install damaged product.
- Make sure electrical power is OFF before and during installation and maintenance.
- Make sure the equipment is properly grounded.
- Make sure the supply voltage is same as the rated fixture voltage.



**INDOOR / ARCHITECTURAL LUMINAIRES / OVAL** 

Item code 86.A004.3403.01





## Item code 86.A004.3403.01