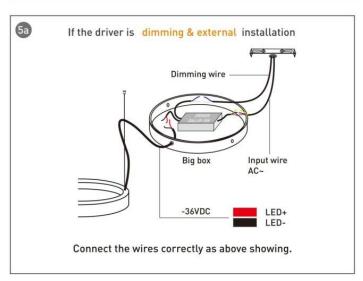

## **INDOOR / ARCHITECTURAL LUMINAIRES / OVAL**

## Item code 86.A004.3403.01





- Installation and wiring of luminaire must be in accordance with all applicable local codes.
- Installation, inspection, and maintenance of luminaires should be performed by a qualified electrician.
- DO NOT make or alter any open holes in the luminaire. Do not modify the luminaire.
- DO NOT install damaged product.
- Make sure electrical power is OFF before and during installation and maintenance.
- Make sure the equipment is properly grounded.
- Make sure the supply voltage is same as the rated fixture voltage.



**INDOOR / ARCHITECTURAL LUMINAIRES / OVAL** 

Item code 86.A004.3403.01





## Item code 86.A004.3403.01