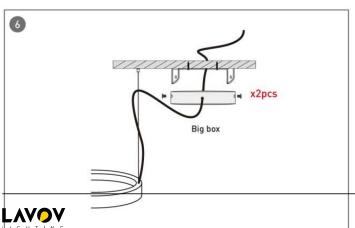

## **INDOOR / ARCHITECTURAL LUMINAIRES / OVAL**

## Item code 86.A004.3403.01





- Installation and wiring of luminaire must be in accordance with all applicable local codes.
- Installation, inspection, and maintenance of luminaires should be performed by a qualified electrician.
- DO NOT make or alter any open holes in the luminaire. Do not modify the luminaire.
- DO NOT install damaged product.
- Make sure electrical power is OFF before and during installation and maintenance.
- Make sure the equipment is properly grounded.
- Make sure the supply voltage is same as the rated fixture voltage.



**INDOOR / ARCHITECTURAL LUMINAIRES / OVAL** 

Item code 86.A004.3403.01





## Item code 86.A004.3403.01