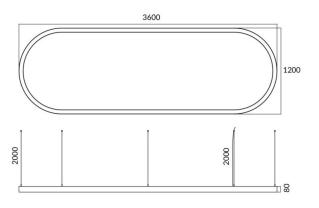

| Dimensions              |                   |
|-------------------------|-------------------|
| Product dimensions (mm) | L3600*W1200*H80mm |
|                         |                   |

| _      | <br>_ |
|--------|-------|
| Scheme |       |