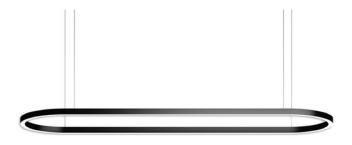

## Oval

Lavov architectural lumnaire from the family Oval with a power of 155W and a difuse lighting distribution. With a real lumen output of 15500lm. Made in Extruded aluminium and PC diffuser and finished in black color. Driver DALI .