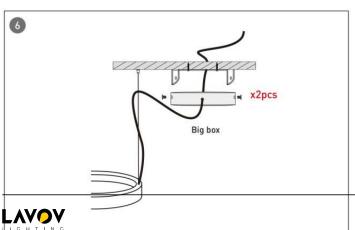

## **INDOOR / ARCHITECTURAL LUMINAIRES / OVAL**

## Item code 86.A004.3403.02

- Installation and wiring of luminaire must be in accordance with all applicable local codes.
- Installation, inspection, and maintenance of luminaires should be performed by a qualified electrician.
- DO NOT make or alter any open holes in the luminaire. Do not modify the luminaire.
- DO NOT install damaged product.
- Make sure electrical power is OFF before and during installation and maintenance.
- Make sure the equipment is properly grounded.
- Make sure the supply voltage is same as the rated fixture voltage.