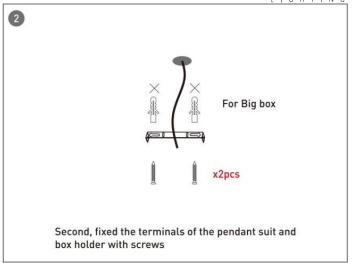

## **INDOOR / ARCHITECTURAL LUMINAIRES / OVAL**

## Item code 86.A004.3403.02





- Installation and wiring of luminaire must be in accordance with all applicable local codes.
- Installation, inspection, and maintenance of luminaires should be performed by a qualified electrician.
- DO NOT make or alter any open holes in the luminaire. Do not modify the luminaire.
- DO NOT install damaged product.
- Make sure electrical power is OFF before and during installation and maintenance.
- Make sure the equipment is properly grounded.
- Make sure the supply voltage is same as the rated fixture voltage.



**INDOOR / ARCHITECTURAL LUMINAIRES / OVAL** 

Item code 86.A004.3403.02





## Item code 86.A004.3403.02