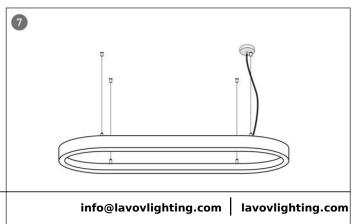

## **INDOOR / ARCHITECTURAL LUMINAIRES / OVAL**

## Item code 86.A004.3403.02

- Installation and wiring of luminaire must be in accordance with all applicable local codes.
- Installation, inspection, and maintenance of luminaires should be performed by a qualified electrician.
- DO NOT make or alter any open holes in the luminaire. Do not modify the luminaire.
- DO NOT install damaged product.
- Make sure electrical power is OFF before and during installation and maintenance.
- Make sure the equipment is properly grounded.
- Make sure the supply voltage is same as the rated fixture voltage.

**INDOOR / ARCHITECTURAL LUMINAIRES / OVAL** 

Item code 86.A004.3403.02

## Item code 86.A004.3403.02