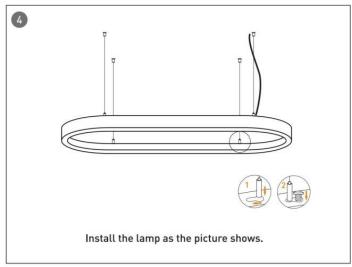

## **INDOOR / ARCHITECTURAL LUMINAIRES / OVAL**

## Item code 86.A004.3403.02

- Installation and wiring of luminaire must be in accordance with all applicable local codes.
- Installation, inspection, and maintenance of luminaires should be performed by a qualified electrician.
- DO NOT make or alter any open holes in the luminaire. Do not modify the luminaire.
- DO NOT install damaged product.
- Make sure electrical power is OFF before and during installation and maintenance.
- Make sure the equipment is properly grounded.
- Make sure the supply voltage is same as the rated fixture voltage.