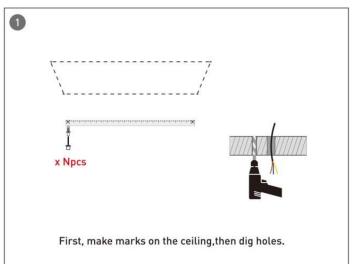

## **INDOOR / ARCHITECTURAL LUMINAIRES / OVAL**

## Item code 86.A004.3403.02





- Installation and wiring of luminaire must be in accordance with all applicable local codes.
- Installation, inspection, and maintenance of luminaires should be performed by a qualified electrician.
- DO NOT make or alter any open holes in the luminaire. Do not modify the luminaire.
- DO NOT install damaged product.
- Make sure electrical power is OFF before and during installation and maintenance.
- Make sure the equipment is properly grounded.
- Make sure the supply voltage is same as the rated fixture voltage.



**INDOOR / ARCHITECTURAL LUMINAIRES / OVAL** 

Item code 86.A004.3403.02





## Item code 86.A004.3403.02