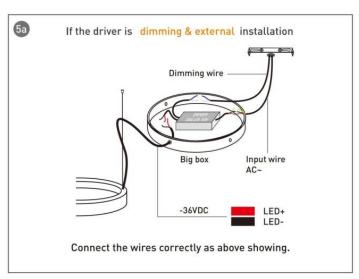

## **INDOOR / ARCHITECTURAL LUMINAIRES / OVAL**

## Item code 86.A004.3403.02

- Installation and wiring of luminaire must be in accordance with all applicable local codes.
- Installation, inspection, and maintenance of luminaires should be performed by a qualified electrician.
- DO NOT make or alter any open holes in the luminaire. Do not modify the luminaire.
- DO NOT install damaged product.
- Make sure electrical power is OFF before and during installation and maintenance.
- Make sure the equipment is properly grounded.
- Make sure the supply voltage is same as the rated fixture voltage.