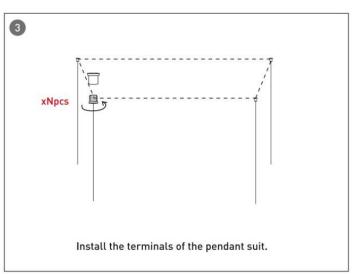

## **INDOOR / ARCHITECTURAL LUMINAIRES / OVAL**

## Item code 86.A004.3403.02





- Installation and wiring of luminaire must be in accordance with all applicable local codes.
- Installation, inspection, and maintenance of luminaires should be performed by a qualified electrician.
- DO NOT make or alter any open holes in the luminaire. Do not modify the luminaire.
- DO NOT install damaged product.
- Make sure electrical power is OFF before and during installation and maintenance.
- Make sure the equipment is properly grounded.
- Make sure the supply voltage is same as the rated fixture voltage.



**INDOOR / ARCHITECTURAL LUMINAIRES / OVAL** 

Item code 86.A004.3403.02





## Item code 86.A004.3403.02