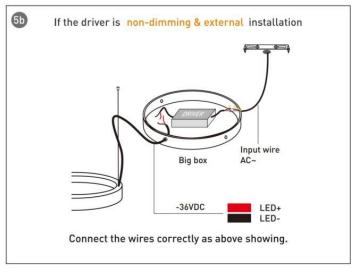

## **INDOOR / ARCHITECTURAL LUMINAIRES / OVAL**

## Item code 86.A004.3403.02

- Installation and wiring of luminaire must be in accordance with all applicable local codes.
- Installation, inspection, and maintenance of luminaires should be performed by a qualified electrician.
- DO NOT make or alter any open holes in the luminaire. Do not modify the luminaire.
- DO NOT install damaged product.
- Make sure electrical power is OFF before and during installation and maintenance.
- Make sure the equipment is properly grounded.
- Make sure the supply voltage is same as the rated fixture voltage.