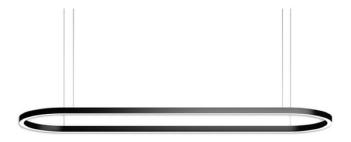

## Oval

Lavov architectural lumnaire from the family Oval with a power of 155W and a difuse lighting distribution.With a real lumen output of 15500lm. Made in Extruded aluminium and PC diffuser and finished in silver color. Driver DALI .