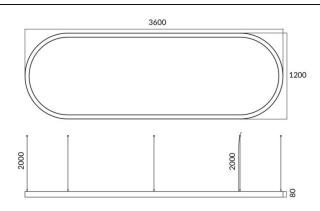

vov architectural lumnaire from the family Oval with a power of 155W and a difuse lighting distribution.With a real lumen output of 15500lm. Made in Extruded aluminium and PC diffuser and finished in silver color. Driver DALI .

| ltem code    | 86.A004.3403.03 Indoor Architectural luminaires |  |
|--------------|-------------------------------------------------|--|
| Product type |                                                 |  |
| Category     |                                                 |  |
| Family       | Oval                                            |  |
| Pictograms   | (=) 220 v CRI SDCM 3 CE                         |  |
|              | Driver<br>INCL. IP<br>20                        |  |

## Dimensions

**Product dimensions (mm)** 

## L3600\*W1200\*H80mm

## Scheme



| Product                   |                    |
|---------------------------|--------------------|
| Real power (W)            | 155W               |
| Real luminous flux (Lm)   | 15500              |
| Colour                    | silver             |
| Chip Brand                | Sanan              |
| Control gear included     | yes                |
| Control gear              | DALI               |
| Power Factor              | >0,95              |
| Flicker Free              | yes                |
| Average life time (h)     | L80 B20, 50,000hrs |
| Colour temperature (K)    | 4000K              |
| Colour consistency (SDCM) | SDCM<3             |
| CRI                       | 80                 |