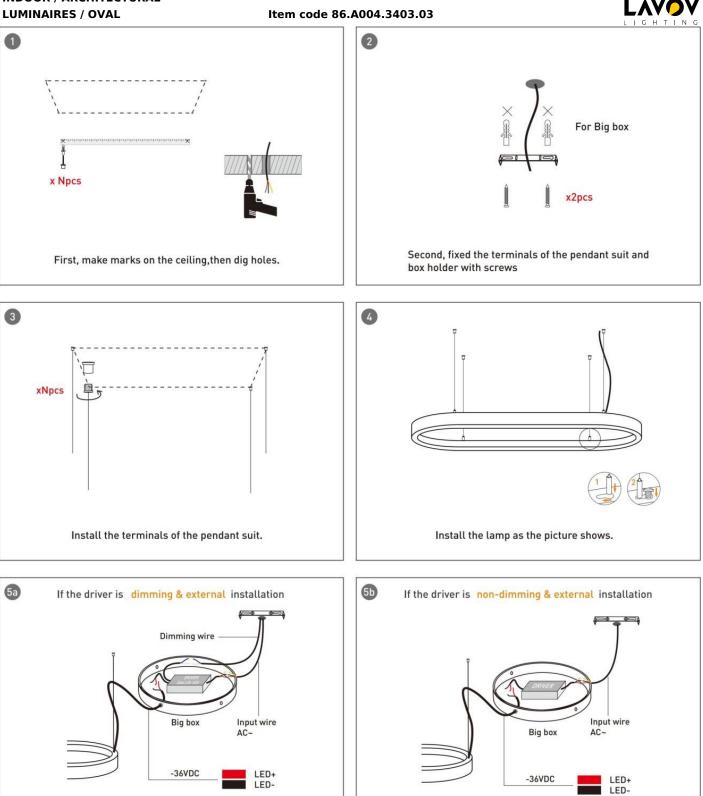

## INDOOR / ARCHITECTURAL LUMINAIRES / OVAL

## Item code 86.A004.3403.03

- Installation and wiring of luminaire must be in accordance with all applicable local codes.
- Installation, inspection, and maintenance of luminaires should be performed by a qualified
- electrician.
- DO NOT make or alter any open holes in the luminaire. Do not modify the luminaire.
- DO NOT install damaged product.
- Make sure electrical power is OFF before and during installation and maintenance.
- Make sure the equipment is properly grounded.
- Make sure the supply voltage is same as the rated fixture voltage.