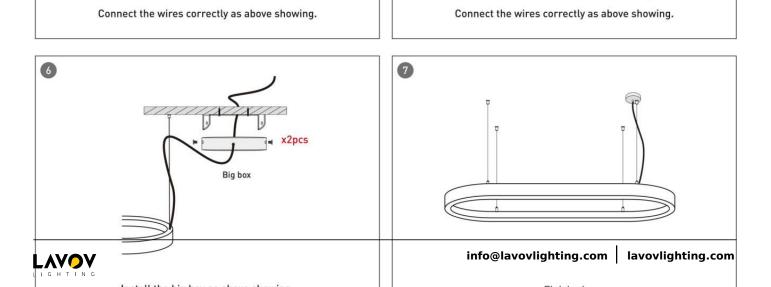

## INDOOR / ARCHITECTURAL LUMINAIRES / OVAL

## Item code 86.A004.3403.03

- Installation and wiring of luminaire must be in accordance with all applicable local codes.
- Installation, inspection, and maintenance of luminaires should be performed by a qualified
- electrician.
- DO NOT make or alter any open holes in the luminaire. Do not modify the luminaire.
- DO NOT install damaged product.
- Make sure electrical power is OFF before and during installation and maintenance.
- Make sure the equipment is properly grounded.
- Make sure the supply voltage is same as the rated fixture voltage.