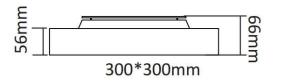

finished in white color. ON-OFF driver.

| Item code    | 86.A005.1331.01<br>Indoor<br>Architectural luminaires<br>FLYING |  |
|--------------|-----------------------------------------------------------------|--|
| Product type |                                                                 |  |
| Category     |                                                                 |  |
| Family       |                                                                 |  |
| Subfamily    | FLYING S                                                        |  |
| Pictograms   | (=) 220 v CRI SDCM 3 C €                                        |  |
|              | Driver On IP<br>INCL Off 20                                     |  |

## Dimensions

**Product dimensions (mm)** 

300x300x66mm

## Scheme



| Product                    |                    |
|----------------------------|--------------------|
| Real power (W)             | 25                 |
| Real luminous flux (Lm)    | 2500               |
| Luminous efficiency (Lm/W) | 100                |
| Beam angle (º)             | 90                 |
| Colour                     | white              |
| Chip Brand                 | Samsung            |
| Control gear included      | yes                |
| Control gear               | ON-OFF             |
| Power Factor               | >0,95              |
| Flicker Free               | yes                |
| Average life time (h)      | L80 B20, 50,000hrs |
| Colour temperature (K)     | 3000К              |
| Colour consistency (SDCM)  | SDCM<3             |
| CRI