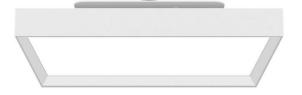

## FLYING S

Lavov architectural luminaire from the family FLYING S with a power of 25W and an optics 90 degrees beam angle with UGR19. CCT 3000K. With a total lumen output of 2500lm and an efficacy of 100lm/W . Made in Aluminium housing and PC diffuser and finished in white color. ON-OFF driver.