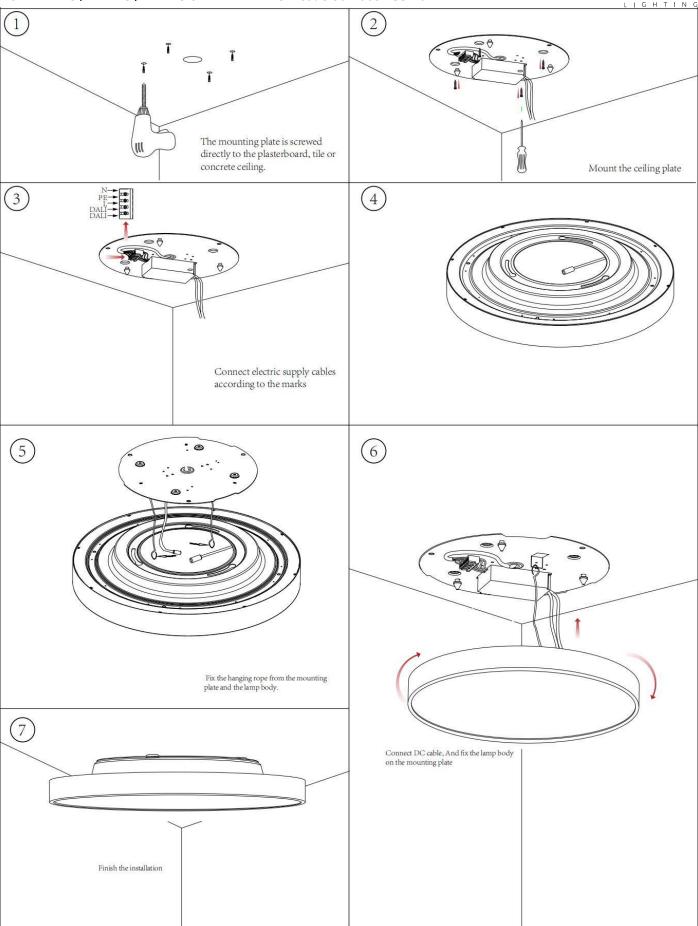

## **INDOOR / ARCHITECTURAL** LUMINAIRES / FLYING / FLYING S

## Item code 86.A005.1331.01