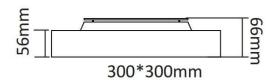

| Dimensions              |              |
|-------------------------|--------------|
| Product dimensions (mm) | 300x300x66mm |