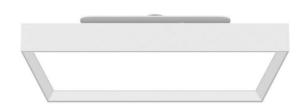

## **FLYING S**

Lavov architectural luminaire from the family FLYING S with a power of 25W and an optics 90 degrees beam angle with UGR19. CCT 3000K. With a total lumen output of 2500lm and an efficacy of 100 lm/W . Made in Aluminium housing and PC diffuser and finished in black color. ON-OFF driver.

| Dimensions              |              |
|-------------------------|--------------|
| Product dimensions (mm) | 300x300x66mm |