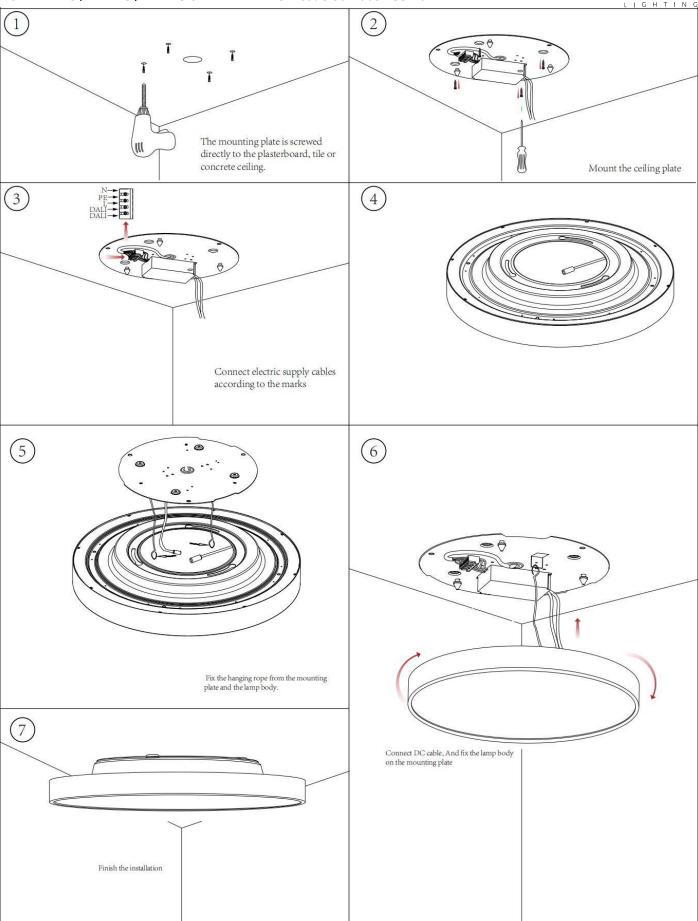

## **INDOOR / ARCHITECTURAL** LUMINAIRES / FLYING / FLYING S

## Item code 86.A005.1331.02