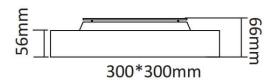

| Dimensions              |              |
|-------------------------|--------------|
| Product dimensions (mm) | 300x300x66mm |