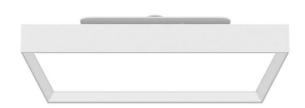

## **FLYING S**

Lavov architectural luminaire from the family FLYING S with a power of 25W and an optics 90 degrees beam angle with UGR19. CCT 3000K. With a total lumen output of 2500lm and an efficacy of 100 lm/W . Made in Aluminium housing and PC diffuser and finished in grey color. ON-OFF driver.