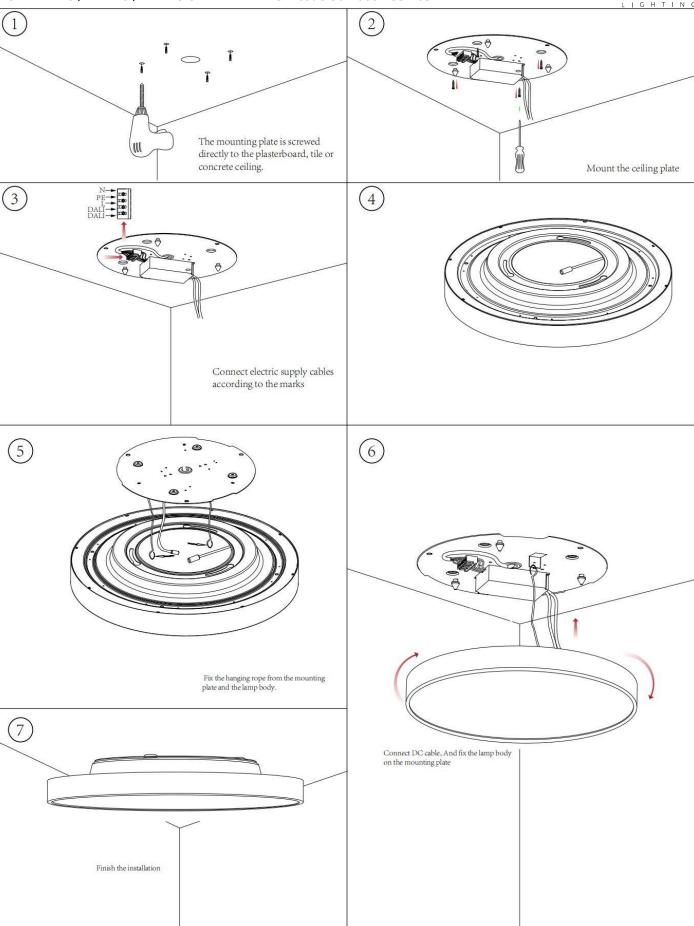

## Item code 86.A005.1331.03

- Installation and wiring of luminaire must be in accordance with all applicable local codes.
- Installation, inspection, and maintenance of luminaires should be performed by a qualified electrician.
- DO NOT make or alter any open holes in the luminaire. Do not modify the luminaire.
- DO NOT install damaged product.
- Make sure electrical power is OFF before and during installation and maintenance.
- Make sure the equipment is properly grounded.
- Make sure the supply voltage is same as the rated fixture voltage.