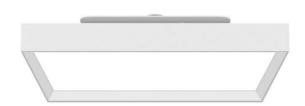

## **FLYING S**

Lavov architectural luminaire from the family FLYING S with a power of 25W and an optics 90 degrees beam angle with UGR19. CCT 3000K. With a total lumen output of 2500lm and an efficacy of 100 lm/W . Made in Aluminium housing and PC diffuser and finished in white color. DALI driver.