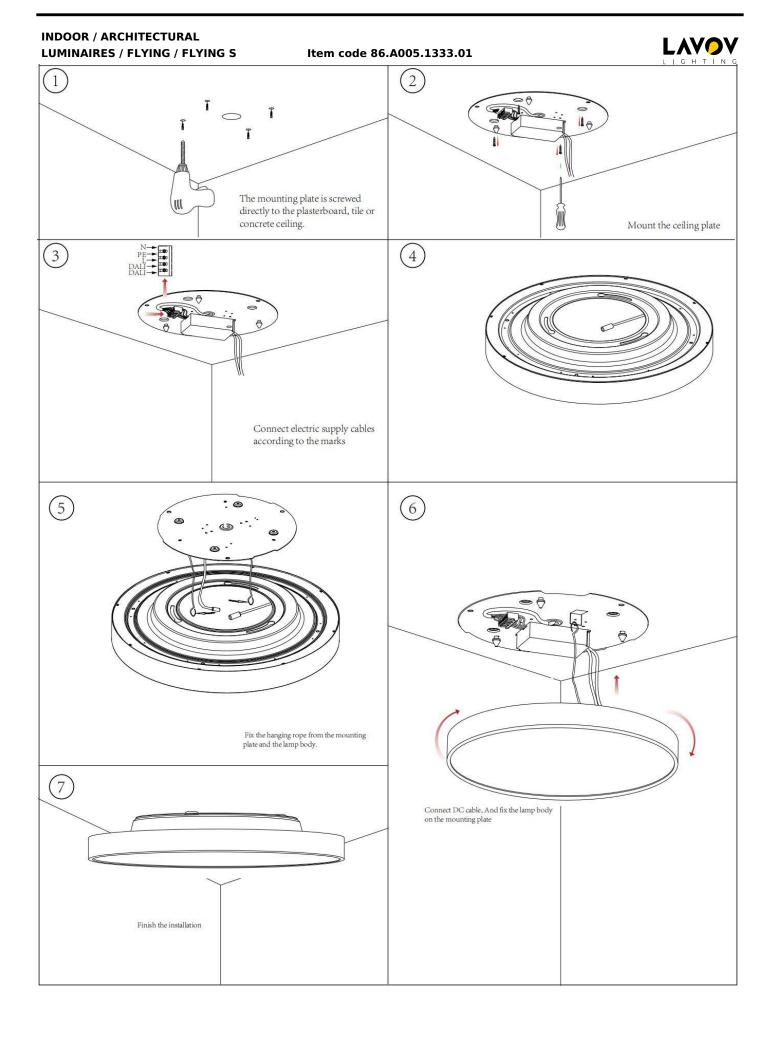

## INDOOR / ARCHITECTURAL LUMINAIRES / FLYING / FLYING S

## Item code 86.A005.1333.01

- Installation and wiring of luminaire must be in accordance with all applicable local codes.
- Installation, inspection, and maintenance of luminaires should be performed by a qualified electrician.
- DO NOT make or alter any open holes in the luminaire. Do not modify the luminaire.
- DO NOT install damaged product.
- Make sure electrical power is OFF before and during installation and maintenance.
- Make sure the equipment is properly grounded.
- Make sure the supply voltage is same as the rated fixture voltage.