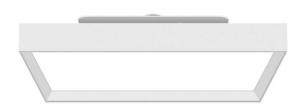

## **FLYING S**

Lavov architectural luminaire from the family FLYING S with a power of 25W and an optics 90 degrees beam angle with UGR19. CCT 3000K. With a total lumen output of 2500lm and an efficacy of 100 lm/W . Made in Aluminium housing and PC diffuser and finished in black color. DALI driver.