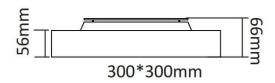

| Dimensions              |              |
|-------------------------|--------------|
| Product dimensions (mm) | 300x300x66mm |