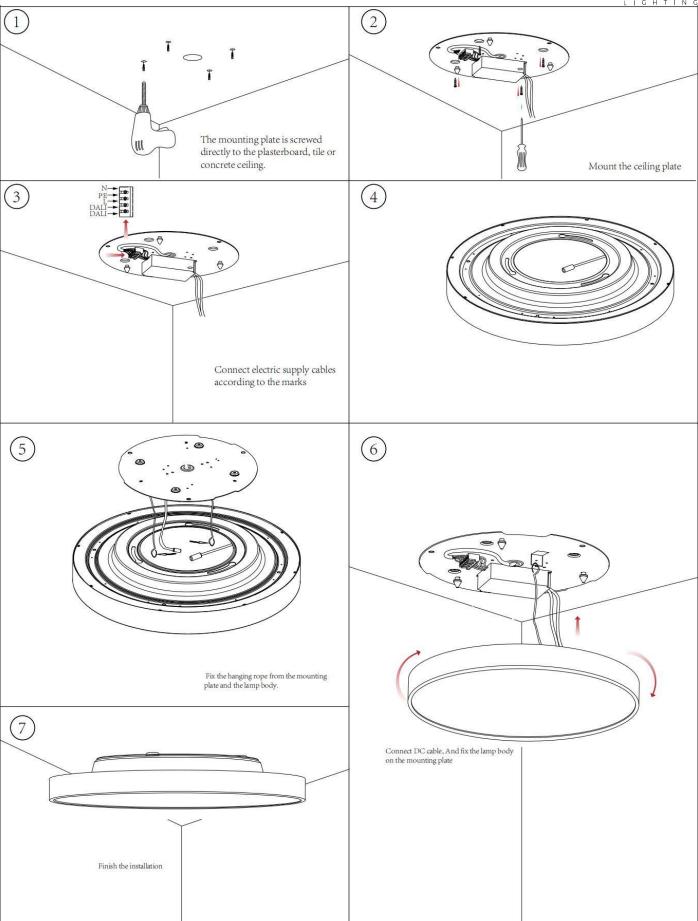

## **INDOOR / ARCHITECTURAL** LUMINAIRES / FLYING / FLYING S

## Item code 86.A005.1333.02