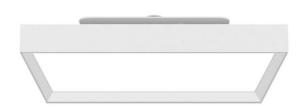

## **FLYING S**

Lavov architectural luminaire from the family FLYING S with a power of 25W and an optics 90 degrees beam angle with UGR19. CCT 3000K. With a total lumen output of 2500lm and an efficacy of 100 lm/W . Made in Aluminium housing and PC diffuser and finished in grey color. DALI driver.

| Dimensions              |              |
|-------------------------|--------------|
| Product dimensions (mm) | 300x300x66mm |