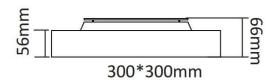

| Dimensions              |              |
|-------------------------|--------------|
| Product dimensions (mm) | 300x300x66mm |