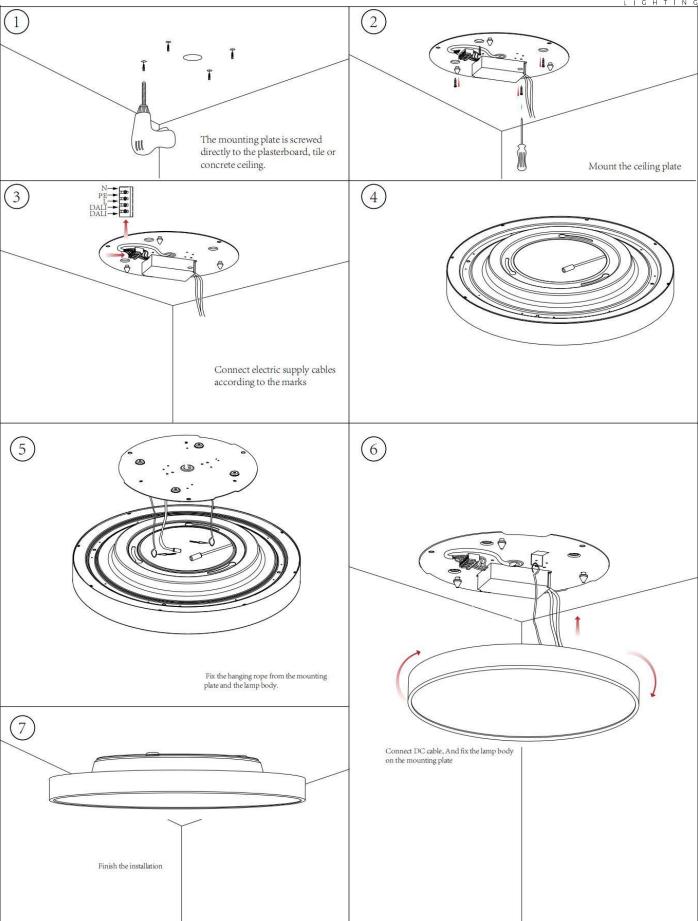

## **INDOOR / ARCHITECTURAL** LUMINAIRES / FLYING / FLYING S

## Item code 86.A005.1333.03