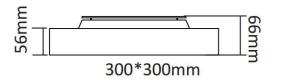

finished in white color. ON-OFF driver.

| Item code    | 86.A005.1431.01<br>Indoor<br>Architectural luminaires<br>FLYING |  |
|--------------|-----------------------------------------------------------------|--|
| Product type |                                                                 |  |
| Category     |                                                                 |  |
| Family       |                                                                 |  |
| Subfamily    | FLYING S                                                        |  |
| Pictograms   | (→ 220 v CRI 30CM 3 C €                                         |  |
|              | Driver On IP<br>INCL. Off 20                                    |  |

## Dimensions

**Product dimensions (mm)** 

300x300x66mm

## Scheme



| Product                    |                    |
|----------------------------|--------------------|
| Real power (W)             | 25                 |
| Real luminous flux (Lm)    | 2500               |
| Luminous efficiency (Lm/W) | 100                |
| Beam angle (º)             | 90                 |
| Colour                     | white              |
| Chip Brand                 | Samsung            |
| Control gear included      | yes                |
| Control gear               | ON-OFF             |
| Power Factor               | >0,95              |
| Flicker Free               | yes                |
| Average life time (h)      | L80 B20, 50,000hrs |
| Colour temperature (K)     | 4000K              |
| Colour consistency (SDCM)  | SDCM<3             |
| CRI