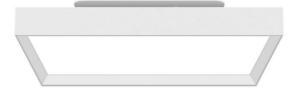

## FLYING S

Lavov architectural luminaire from the family FLYING S with a power of 25W and an optics 90 degrees beam angle with UGR19. CCT 4000K. With a total lumen output of 2500lm and an efficacy of 100lm/W . Made in Aluminium housing and PC diffuser and finished in white color. ON-OFF driver.

## Dimensions

**Product dimensions (mm)** 

300x300x66mm