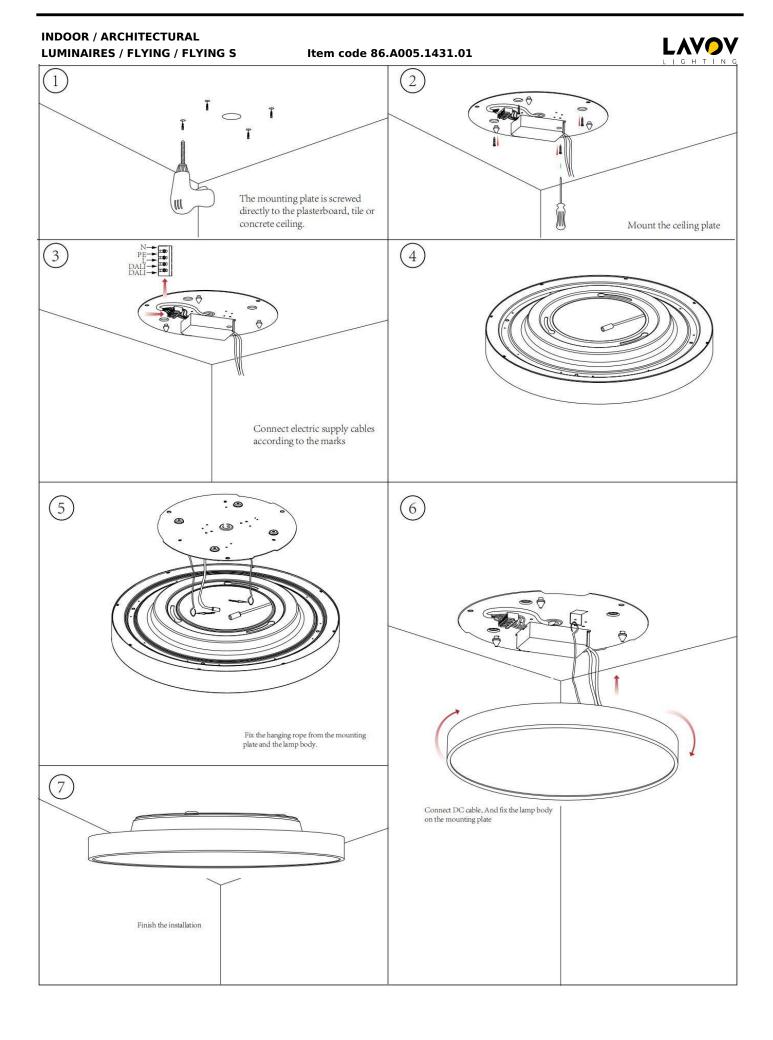

## INDOOR / ARCHITECTURAL LUMINAIRES / FLYING / FLYING S

## Item code 86.A005.1431.01

- Installation and wiring of luminaire must be in accordance with all applicable local codes.
- Installation, inspection, and maintenance of luminaires should be performed by a qualified electrician.
- DO NOT make or alter any open holes in the luminaire. Do not modify the luminaire.
- DO NOT install damaged product.
- Make sure electrical power is OFF before and during installation and maintenance.
- Make sure the equipment is properly grounded.
- Make sure the supply voltage is same as the rated fixture voltage.