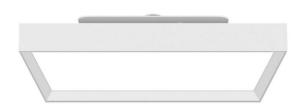

## **FLYING S**

Lavov architectural luminaire from the family FLYING S with a power of 25W and an optics 90 degrees beam angle with UGR19. CCT 4000K. With a total lumen output of 2500lm and an efficacy of 100 lm/W . Made in Aluminium housing and PC diffuser and finished in black color. ON-OFF driver.