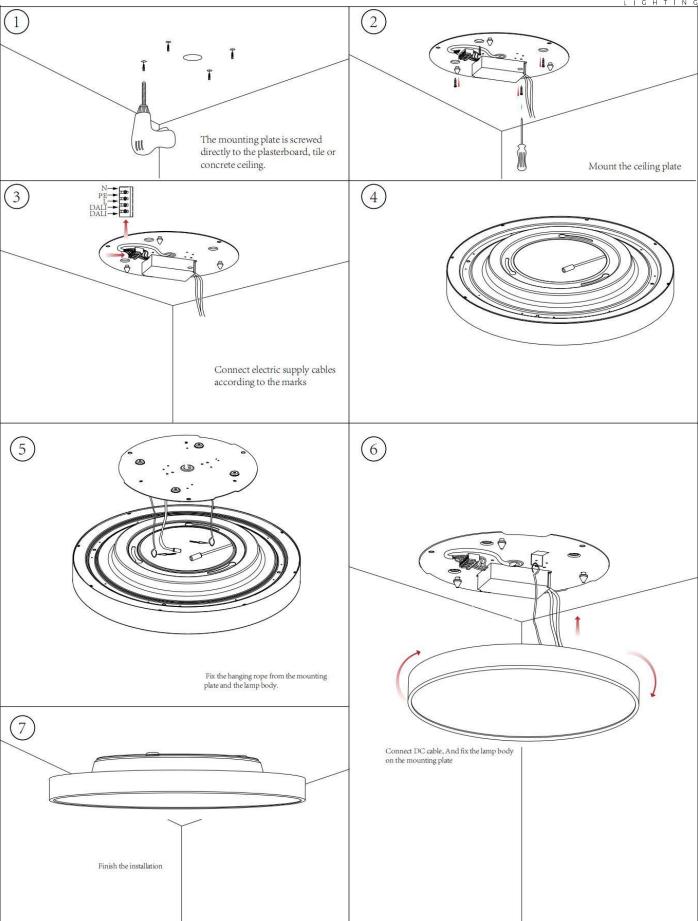

## **INDOOR / ARCHITECTURAL** LUMINAIRES / FLYING / FLYING S

## Item code 86.A005.1431.02