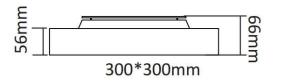

## FLYING S

Lavov architectural luminaire from the family FLYING S with a power of 25W and an optics 90 degrees beam angle with UGR19. CCT 4000K. With a total lumen output of 2500lm and an efficacy of 100lm/W . Made in Aluminium housing and PC diffuser and finished in grey color. ON-OFF driver.

| Item code    | 86.A005.1431.03              |
|--------------|------------------------------|
| Product type | Indoor                       |
| Category     | Architectural luminaires     |
| Family       | FLYING                       |
| Subfamily    | FLYING S                     |
| Pictograms   | (→ 220 v CRI 3DCM 3 C €      |
|              | Driver On IP<br>INCL. Off 20 |

## Dimensions

**Product dimensions (mm)** 

300x300x66mm

## Scheme



| 25                 |
|--------------------|
| 2500               |
| 100                |
| 90                 |
| grey               |
| Samsung            |
| yes                |
| ON-OFF             |
| >0,95              |
| yes                |
| L80 B20, 50,000hrs |
| 4000K              |
| SDCM<3             |
| 80                 |
|                    |