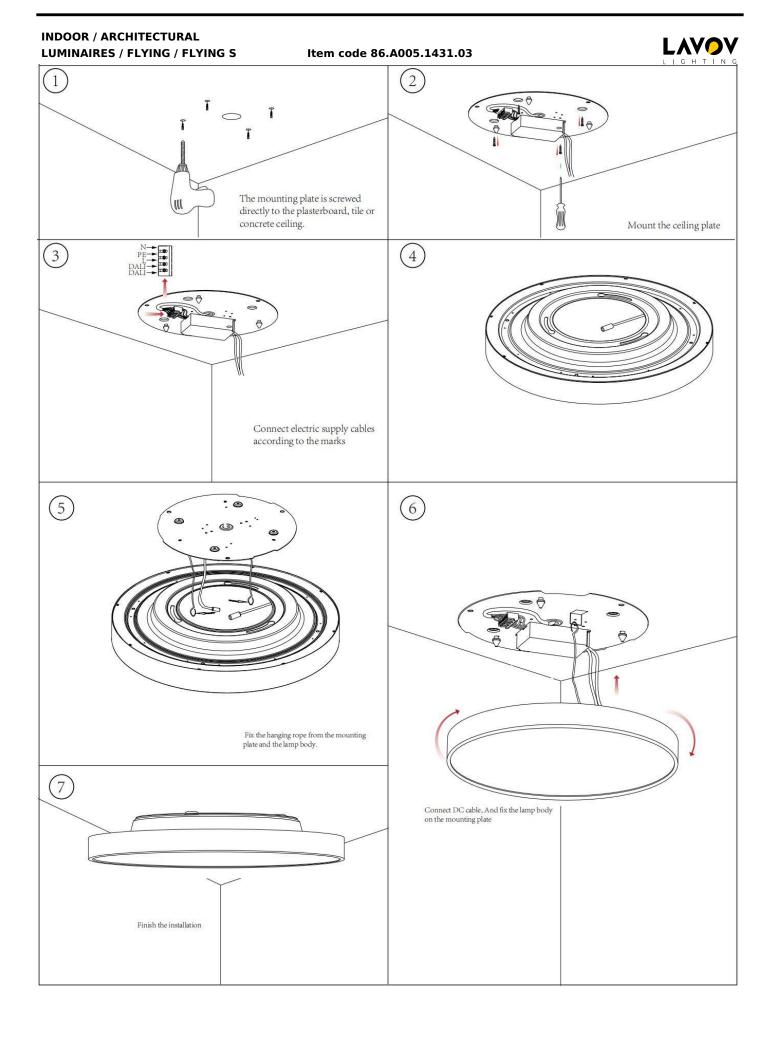

## INDOOR / ARCHITECTURAL LUMINAIRES / FLYING / FLYING S

## Item code 86.A005.1431.03

- Installation and wiring of luminaire must be in accordance with all applicable local codes.
- Installation, inspection, and maintenance of luminaires should be performed by a qualified electrician.
- DO NOT make or alter any open holes in the luminaire. Do not modify the luminaire.
- DO NOT install damaged product.
- Make sure electrical power is OFF before and during installation and maintenance.
- Make sure the equipment is properly grounded.
- Make sure the supply voltage is same as the rated fixture voltage.