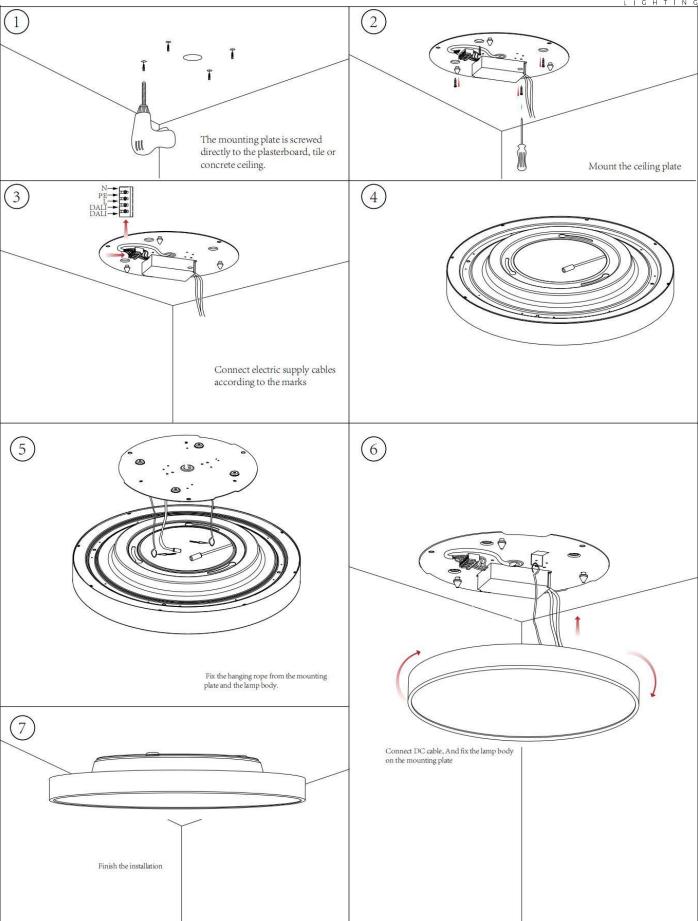

## **INDOOR / ARCHITECTURAL** LUMINAIRES / FLYING / FLYING S

## Item code 86.A005.1433.01