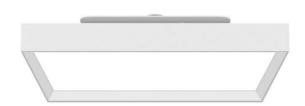

## **FLYING S**

Lavov architectural luminaire from the family FLYING S with a power of 25W and an optics 90 degrees beam angle with UGR19. CCT 4000K. With a total lumen output of 2500lm and an efficacy of 100 lm/W . Made in Aluminium housing and PC diffuser and finished in black color. DALI driver.