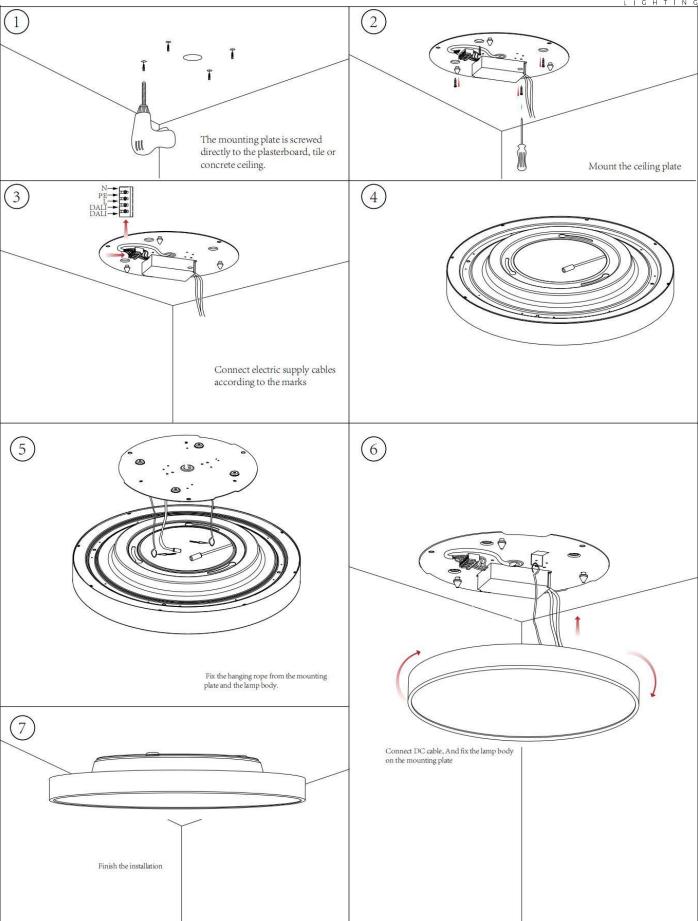

## **INDOOR / ARCHITECTURAL** LUMINAIRES / FLYING / FLYING S

## Item code 86.A005.1433.02