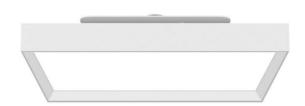

## **FLYING S**

Lavov architectural luminaire from the family FLYING S with a power of 25W and an optics 90 degrees beam angle with UGR19. CCT 4000K. With a total lumen output of 2500lm and an efficacy of 100 lm/W . Made in Aluminium housing and PC diffuser and finished in grey color. DALI driver.

| Dimensions              |              |
|-------------------------|--------------|
| Product dimensions (mm) | 300x300x66mm |