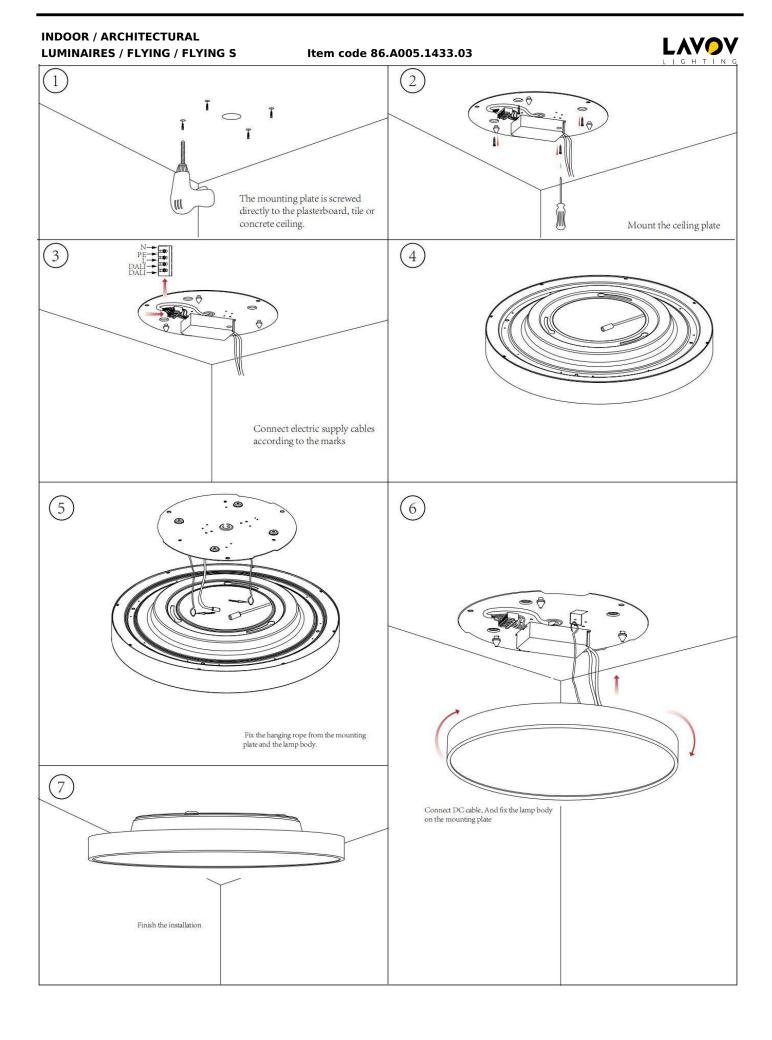

## INDOOR / ARCHITECTURAL LUMINAIRES / FLYING / FLYING S

## Item code 86.A005.1433.03

- Installation and wiring of luminaire must be in accordance with all applicable local codes.
- Installation, inspection, and maintenance of luminaires should be performed by a qualified electrician.
- DO NOT make or alter any open holes in the luminaire. Do not modify the luminaire.
- DO NOT install damaged product.
- Make sure electrical power is OFF before and during installation and maintenance.
- Make sure the equipment is properly grounded.
- Make sure the supply voltage is same as the rated fixture voltage.