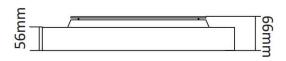

| Dimensions              |              |
|-------------------------|--------------|
| Product dimensions (mm) | 450x450x66mm |

## Scheme

435\*435mm

| Product                    |                    |
|----------------------------|--------------------|
| Real power (W)             | 40                 |
| Real luminous flux (Lm)    | 4000               |
| Luminous efficiency (Lm/W) | 100                |
| Beam angle (º)             | 90                 |
| Colour                     | white              |
| Chip Brand                 | Samsung            |
| Control gear included      | yes                |
| Control gear               | ON-OFF             |
| Power Factor               | >0,95              |
| Flicker Free               | yes                |
| Average life time (h)      | L80 B20, 50,000hrs |
| Colour temperature (K)     | 3000K              |
| Colour consistency (SDCM)  | SDCM<3             |
| CRI                        | 80                 |