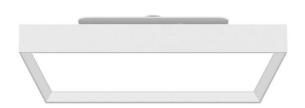

## **FLYING S**

Lavov architectural luminaire from the family FLYING S with a power of 40W and an optics 90 degrees beam angle with UGR19. CCT 3000K. With a total lumen output of 4000lm and an efficacy of 100 lm/W . Made in Aluminium housing and PC diffuser and finished in white color. ON-OFF driver.

| Dimensions              |              |
|-------------------------|--------------|
| Product dimensions (mm) | 450x450x66mm |