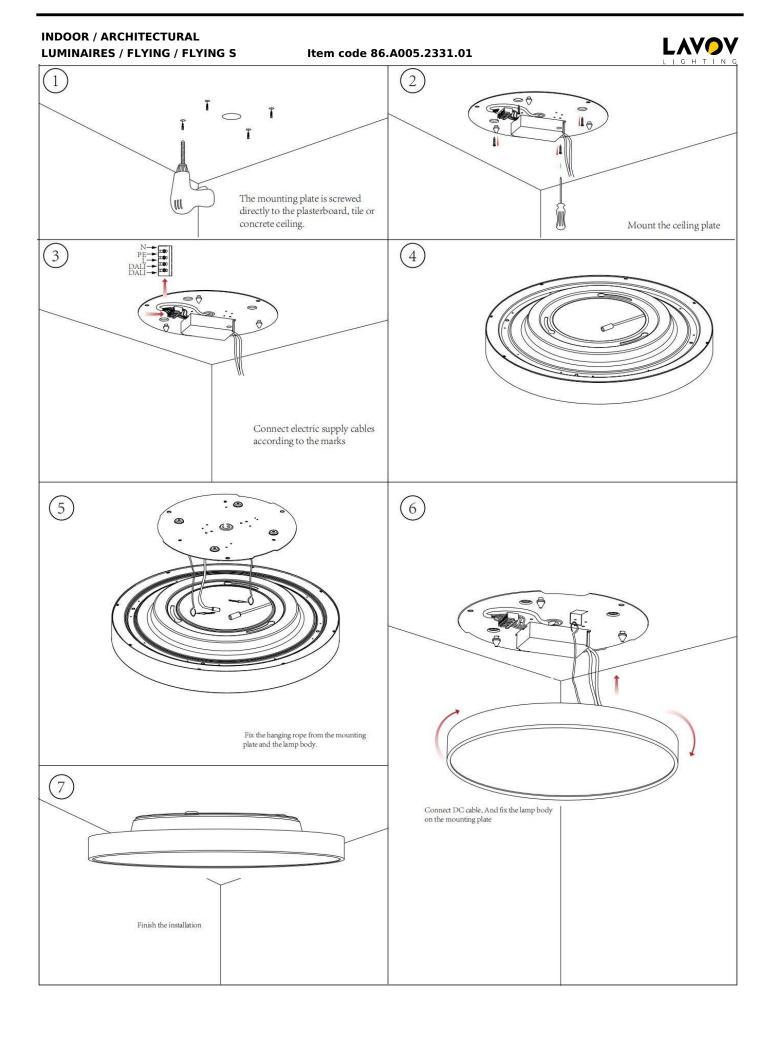

## INDOOR / ARCHITECTURAL LUMINAIRES / FLYING / FLYING S

## Item code 86.A005.2331.01

- Installation and wiring of luminaire must be in accordance with all applicable local codes.
- Installation, inspection, and maintenance of luminaires should be performed by a qualified electrician.
- DO NOT make or alter any open holes in the luminaire. Do not modify the luminaire.
- DO NOT install damaged product.
- Make sure electrical power is OFF before and during installation and maintenance.
- Make sure the equipment is properly grounded.
- Make sure the supply voltage is same as the rated fixture voltage.