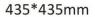

## Dimensions

**Product dimensions (mm)** 

450x450x66mm

| Product                    |                    |
|----------------------------|--------------------|
| Real power (W)             | 40                 |
| Real luminous flux (Lm)    | 4000               |
| Luminous efficiency (Lm/W) | 100                |
| Beam angle (º)             | 90                 |
| Colour                     | black              |
| Chip Brand                 | Samsung            |
| Control gear included      | yes                |
| Control gear               | ON-OFF             |
| Power Factor               | >0,95              |
| Flicker Free               | yes                |
| Average life time (h)      | L80 B20, 50,000hrs |
| Colour temperature (K)     | 3000К              |
| Colour consistency (SDCM)  | SDCM<3             |
| CRI                        | 80                 |