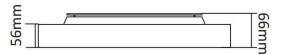

## Dimensions

**Product dimensions (mm)** 

450x450x66mm

| Product                    |                    |
|----------------------------|--------------------|
| Real power (W)             | 40                 |
| Real luminous flux (Lm)    | 4000               |
| Luminous efficiency (Lm/W) | 100                |
| Beam angle (º)             | 90                 |
| Colour                     | black              |
| Chip Brand                 | Samsung            |
| Control gear included      | yes                |
| Control gear               | ON-OFF             |
| Power Factor               | >0,95              |
| Flicker Free               | yes                |
| Average life time (h)      | L80 B20, 50,000hrs |
| Colour temperature (K)     | 3000К              |
| Colour consistency (SDCM)  | SDCM<3             |
| CRI                        | 80                 |