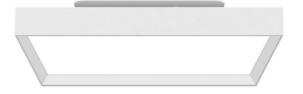

## FLYING S

Lavov architectural luminaire from the family FLYING S with a power of 40W and an optics 90 degrees beam angle with UGR19. CCT 3000K. With a total lumen output of 4000lm and an efficacy of 100lm/W . Made in Aluminium housing and PC diffuser and finished in black color. ON-OFF driver.

## Dimensions

**Product dimensions (mm)** 

450x450x66mm

| Product                    |                    |
|----------------------------|--------------------|
| Real power (W)             | 40                 |
| Real luminous flux (Lm)    | 4000               |
| Luminous efficiency (Lm/W) | 100                |
| Beam angle (º)             | 90                 |
| Colour                     | black              |
| Chip Brand                 | Samsung            |
| Control gear included      | yes                |
| Control gear               | ON-OFF             |
| Power Factor               | >0,95              |
| Flicker Free               | yes                |
| Average life time (h)      | L80 B20, 50,000hrs |
| Colour temperature (K)     | 3000К              |
| Colour consistency (SDCM)  | SDCM<3             |
| CRI                        | 80                 |