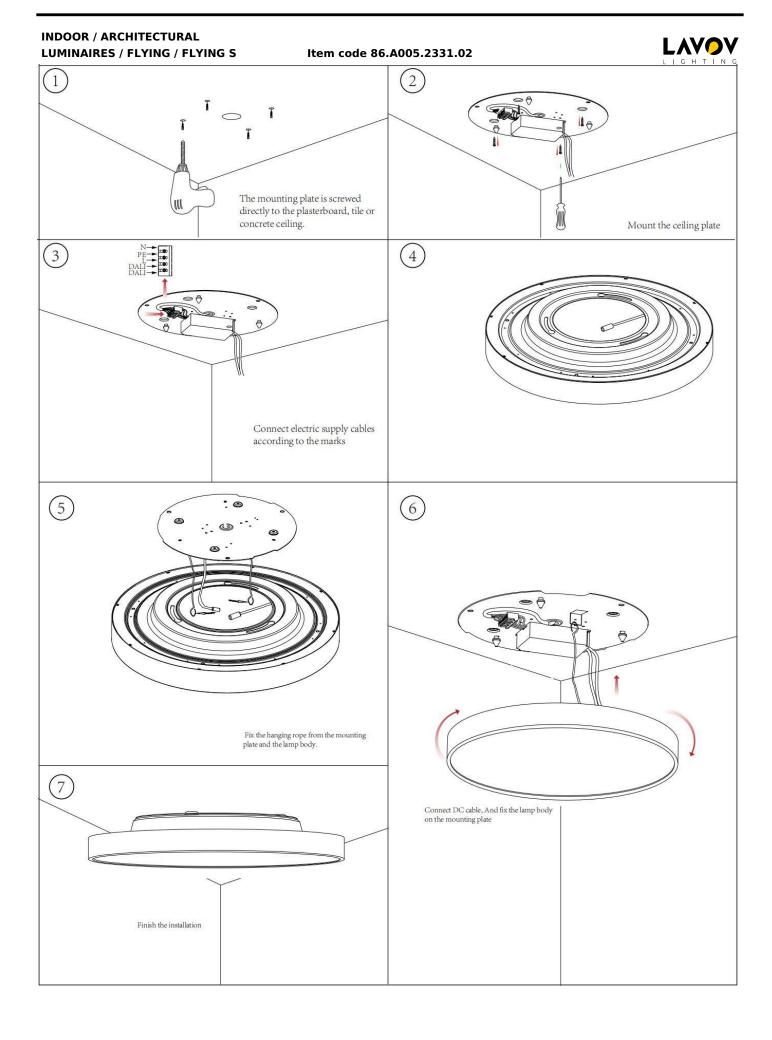

## INDOOR / ARCHITECTURAL LUMINAIRES / FLYING / FLYING S

## Item code 86.A005.2331.02

- Installation and wiring of luminaire must be in accordance with all applicable local codes.
- Installation, inspection, and maintenance of luminaires should be performed by a qualified electrician.
- DO NOT make or alter any open holes in the luminaire. Do not modify the luminaire.
- DO NOT install damaged product.
- Make sure electrical power is OFF before and during installation and maintenance.
- Make sure the equipment is properly grounded.
- Make sure the supply voltage is same as the rated fixture voltage.