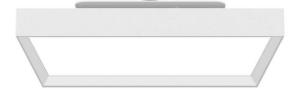

## FLYING S

Lavov architectural luminaire from the family FLYING S with a power of 40W and an optics 90 degrees beam angle with UGR19. CCT 3000K. With a total lumen output of 4000lm and an efficacy of 100lm/W . Made in Aluminium housing and PC diffuser and finished in grey color. ON-OFF driver.

## Dimensions

**Product dimensions (mm)** 

450x450x66mm

| Product                    |                    |
|----------------------------|--------------------|
| Real power (W)             | 40                 |
| Real luminous flux (Lm)    | 4000               |
| Luminous efficiency (Lm/W) | 100                |
| Beam angle (º)             | 90                 |
| Colour                     | grey               |
| Chip Brand                 | Samsung            |
| Control gear included      | yes                |
| Control gear               | ON-OFF             |
| Power Factor               | >0,95              |
| Flicker Free               | yes                |
| Average life time (h)      | L80 B20, 50,000hrs |
| Colour temperature (K)     | 3000K              |
| Colour consistency (SDCM)  | SDCM<3             |
| CRI                        | 80                 |