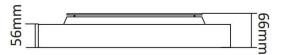

## Dimensions

**Product dimensions (mm)** 

450x450x66mm

| Product                    |                    |
|----------------------------|--------------------|
| Real power (W)             | 40                 |
| Real luminous flux (Lm)    | 4000               |
| Luminous efficiency (Lm/W) | 100                |
| Beam angle (º)             | 90                 |
| Colour                     | grey               |
| Chip Brand                 | Samsung            |
| Control gear included      | yes                |
| Control gear               | ON-OFF             |
| Power Factor               | >0,95              |
| Flicker Free               | yes                |
| Average life time (h)      | L80 B20, 50,000hrs |
| Colour temperature (K)     | 3000K              |
| Colour consistency (SDCM)  | SDCM<3             |
| CRI                        | 80                 |