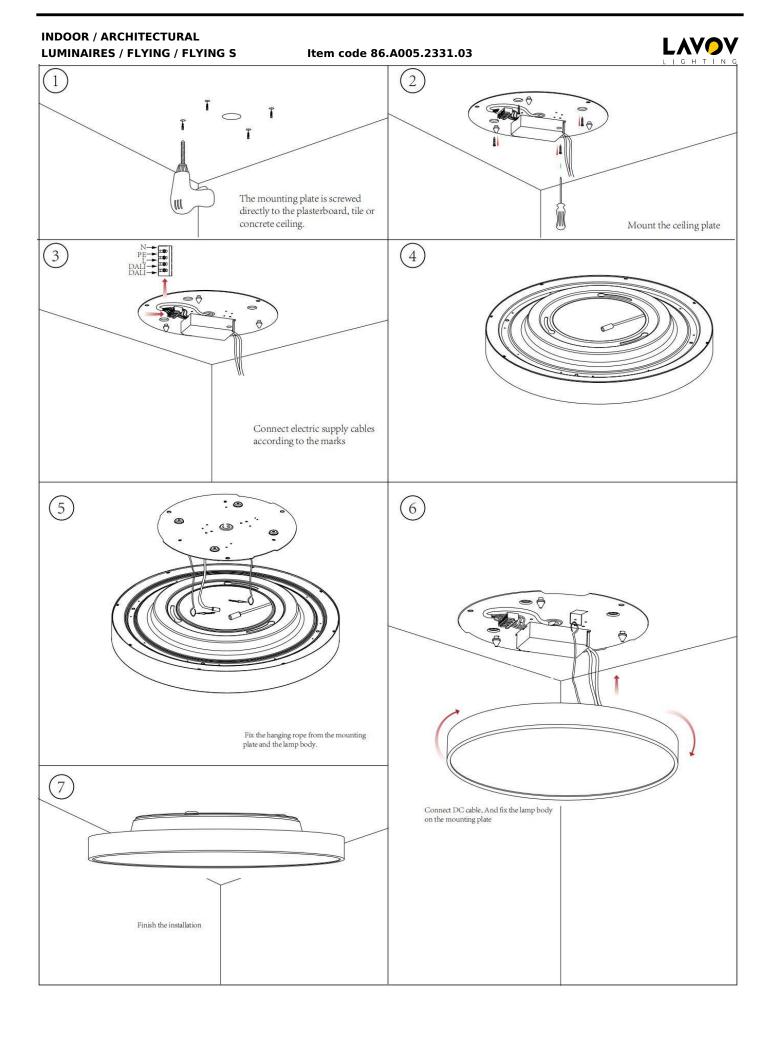

## INDOOR / ARCHITECTURAL LUMINAIRES / FLYING / FLYING S

## Item code 86.A005.2331.03

- Installation and wiring of luminaire must be in accordance with all applicable local codes.
- Installation, inspection, and maintenance of luminaires should be performed by a qualified electrician.
- DO NOT make or alter any open holes in the luminaire. Do not modify the luminaire.
- DO NOT install damaged product.
- Make sure electrical power is OFF before and during installation and maintenance.
- Make sure the equipment is properly grounded.
- Make sure the supply voltage is same as the rated fixture voltage.